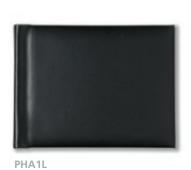

| Albums        | PHA1L  | Sheet size 152mm x 203mm (6"x 8"). Capacity 60 pages.                  |  |
|---------------|--------|------------------------------------------------------------------------|--|
|               | PHA3L  | Sheet size 298mm x 229mm ( $11^3/_4$ "x 9"). Capacity 60 pages.        |  |
| Travel frames | PFLD64 | To hold 2 prints 152mm x 102mm size. (6"x 4"). Individually presented. |  |
|               | PFLT64 | To hold 3 prints 152mm x 102mm size. (6"x 4"). Individually presented. |  |