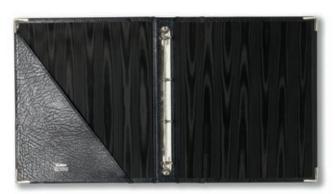

MML

FC1L

PΙ

RBLZ/P

RBL CFL

| Letter opener        | LOL/S  | Gold plated handle and blade in sheath. Tissue wrapped in presentation gift box.                                                                                                                                         |
|----------------------|--------|--------------------------------------------------------------------------------------------------------------------------------------------------------------------------------------------------------------------------|
| Mouse mat            | MML    | Non slip base. Size 250mm x 200mm (9 <sup>3</sup> / <sub>4</sub> "x 7 <sup>3</sup> / <sub>4</sub> ") Individually presented.                                                                                             |
| Pencil tub           | PTL    | Leather covered holder with non slip base. Tissue wrapped in presentation gift box.                                                                                                                                      |
| Ring binders         | RBL    | A4 size. Moire silk lined. Fitted with 25mm 4 ring metal and document pocket. Tissue wrapped in presentation gift box.                                                                                                   |
|                      | RBLZ/P | A4 size with zip fastener. Moire silk lined. Fitted with 25mm 4 ring metal, document and card pockets and quality writing pad. Tissue wrapped in presentation gift box.                                                  |
| Rocker blotter       | RKBL   | Rocker blotter 77mm x 160mm (3"x $6^{1}/_{4}$ "). Solid brass handle. Tissue wrapped in presentation gift box.                                                                                                           |
| Underarm folio cases | FC1L   | Gusseted folio with zip closure on 2 sides. Individually presented.                                                                                                                                                      |
|                      | FCA    | As above but in leather grained vinyl. Burgundy, Black, Brown and Navy.                                                                                                                                                  |
| Wing blotter         | WBL    | Gusseted folio with zip closure on 2 sides. Individually presented.  As above but in leather grained vinyl. Burgundy, Black, Brown and Navy.  Moire silk lined. Half demy size. Tissue wrapped in presentation gift box. |