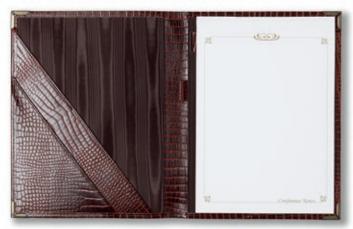

DBCCL/HDBCCL

DBML/HDBML

DBLC/HDBLC

WBL

Burgundy, Black, Navy, Green, Tan

A range of products for office and personal use.

Padded cover with gilt title. Moire silk lined. 96 card capacity, 6 to view. Refillable. Tissue wrapped in presentation gift box. Business card files **BCFL** Coaster CL With non slip base. Size 100mm x 100mm (4"x 4"). Individually presented. Conference folder CFL A4 size. Moire silk lined with document pockets, quality writing pad and pen holder. Tissue wrapped in presentation gift box. Desk memo pad **DMPL** Moire silk lined. Fitted quality 152mm x 89mm (6"x 31/2") plain pad. Tissue wrapped in presentation gift box. Desk jotter DJDL Leather covered dispenser for loose memo sheets. Tissue wrapped in presentation gift box. Desk blotters Half demy size. 446mm x 286mm ( $17^{1}/_{2}$ "x  $11^{1}/_{4}$ ") 4 corner style. Padded corners mounted onto 6mm **HDBLC** wooden base. Individually presented. **HDBML** Half demy size. 446mm x 286mm (171/2"x 111/4"). Military style. Padded flaps mounted onto 6mm wooden base. Individually presented. **HDBCCL** Half demy size. 446mm x 286mm ( $17^{1}/_{2}$ "x  $11^{1}/_{4}$ "). Cuff and corner style. Padded flap and corners mounted onto 6mm wooden base. Individually presented. **DBLC** Full demy size. 446mm x 572mm (17<sup>1</sup>/<sub>2</sub>"x 22<sup>1</sup>/<sub>2</sub>"). 4 corner style. Padded corners mounted onto 6mm wooden base. Individually presented. **DBML** Full demy size. 446mm x 572mm ( $17^{1}/_{2}$ "x  $22^{1}/_{2}$ "). Military style. Padded flaps mounted onto 6mm wooden base. Individually presented Full demy size. 446mm x 572mm (17 $^{1}/_{2}$ "x 22 $^{1}/_{2}$ "). Cuff and corner style. Padded flap and corners **DBCCL** mounted onto 6mm wooden base. Individually presented.

MML

FC1L

PΙ

RBLZ/P

RBL CFL

| Letter opener        | LOL/S  | Gold plated handle and blade in sheath. Tissue wrapped in presentation gift box.                                                                                                                                         |
|----------------------|--------|--------------------------------------------------------------------------------------------------------------------------------------------------------------------------------------------------------------------------|
| Mouse mat            | MML    | Non slip base. Size 250mm x 200mm (9 <sup>3</sup> / <sub>4</sub> "x 7 <sup>3</sup> / <sub>4</sub> ") Individually presented.                                                                                             |
| Pencil tub           | PTL    | Leather covered holder with non slip base. Tissue wrapped in presentation gift box.                                                                                                                                      |
| Ring binders         | RBL    | A4 size. Moire silk lined. Fitted with 25mm 4 ring metal and document pocket. Tissue wrapped in presentation gift box.                                                                                                   |
|                      | RBLZ/P | A4 size with zip fastener. Moire silk lined. Fitted with 25mm 4 ring metal, document and card pockets and quality writing pad. Tissue wrapped in presentation gift box.                                                  |
| Rocker blotter       | RKBL   | Rocker blotter 77mm x 160mm (3"x $6^{1}/_{4}$ "). Solid brass handle. Tissue wrapped in presentation gift box.                                                                                                           |
| Underarm folio cases | FC1L   | Gusseted folio with zip closure on 2 sides. Individually presented.                                                                                                                                                      |
|                      | FCA    | As above but in leather grained vinyl. Burgundy, Black, Brown and Navy.                                                                                                                                                  |
| Wing blotter         | WBL    | Gusseted folio with zip closure on 2 sides. Individually presented.  As above but in leather grained vinyl. Burgundy, Black, Brown and Navy.  Moire silk lined. Half demy size. Tissue wrapped in presentation gift box. |