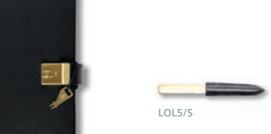

MML

FC1L

PΙ

RBLZ/P

RBL CFL

| Letter opener        | LOL/S  | Gold plated handle and blade in sheath. Tissue wrapped in presentation gift box.                                                                                                                                         |
|----------------------|--------|--------------------------------------------------------------------------------------------------------------------------------------------------------------------------------------------------------------------------|
| Mouse mat            | MML    | Non slip base. Size 250mm x 200mm (9 <sup>3</sup> / <sub>4</sub> "x 7 <sup>3</sup> / <sub>4</sub> ") Individually presented.                                                                                             |
| Pencil tub           | PTL    | Leather covered holder with non slip base. Tissue wrapped in presentation gift box.                                                                                                                                      |
| Ring binders         | RBL    | A4 size. Moire silk lined. Fitted with 25mm 4 ring metal and document pocket. Tissue wrapped in presentation gift box.                                                                                                   |
|                      | RBLZ/P | A4 size with zip fastener. Moire silk lined. Fitted with 25mm 4 ring metal, document and card pockets and quality writing pad. Tissue wrapped in presentation gift box.                                                  |
| Rocker blotter       | RKBL   | Rocker blotter 77mm x 160mm (3"x $6^{1}/_{4}$ "). Solid brass handle. Tissue wrapped in presentation gift box.                                                                                                           |
| Underarm folio cases | FC1L   | Gusseted folio with zip closure on 2 sides. Individually presented.                                                                                                                                                      |
|                      | FCA    | As above but in leather grained vinyl. Burgundy, Black, Brown and Navy.                                                                                                                                                  |
| Wing blotter         | WBL    | Gusseted folio with zip closure on 2 sides. Individually presented.  As above but in leather grained vinyl. Burgundy, Black, Brown and Navy.  Moire silk lined. Half demy size. Tissue wrapped in presentation gift box. |

Tel: **0161 430 4365** 

All items are supplied tissue wrapped in presentation gift box and have gold embossed tooling.

Brown, Burgundy, Black, Green

| Manuscript book              | MBL1L5 | Plain 56 leaf interior. Size 152mm x 203mm (6"x 8").                                                                 |
|------------------------------|--------|----------------------------------------------------------------------------------------------------------------------|
| Memoriam book                | IMBL5  | Plain 56 leaf interior with printed title page. Size 152mm x 203mm (6"x 8").                                         |
| Record of achievement folder | RAFL5  | A4 size with 16 clear A4 pockets inside for displaying certificates.                                                 |
| Rocker blotter               | RKBL5  | Rocker blotter 77mm x 160mm (3"x 61/4"). Leather covered with solid brass handle.                                    |
| Visitors books               | VB1L5  | 64 leaf interior with columns for dates, names, addresses and comments.<br>Size 152mm x 203mm (6"x 8").              |
|                              | VB2L5  | 60 leaf interior 210mm x 273mm ( $8^{1}/_{4}$ "x $10^{3}/_{4}$ ") with columns for date, name, address and comments. |
| Writing case                 | ZC5L5  | Gusseted envelope pocket with stamp pocket, perpetual calendar.                                                      |
| Zip diary cover              | ZASDL5 | Zipped case to hold A5 diary, credit card pockets and pen loop.                                                      |
| Zip note book holder         | ZNBCL  | To hold A5 sized notebook pocket with pen loop zip around case.                                                      |