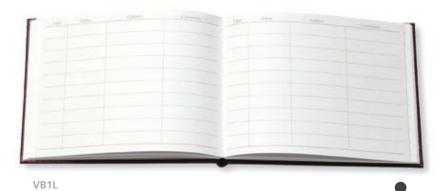

| Recipe Book        | RCPL  | Printed 80 Leaf interior with symbol laminated tabs. Size 170mm x 240mm ( $6^{3}/_{4}$ "x $9^{1}/_{2}$ ").                     |                 |
|--------------------|-------|--------------------------------------------------------------------------------------------------------------------------------|-----------------|
| Visitors books     | VB1L  | 64 leaf interior. Size 152mm x 203mm (6"x 8") with columns for Date, Names, Addresses and comments.                            |                 |
|                    | VB2L  | As above but leaf size 210mm x 273mm (81/4" x 103/4").                                                                         |                 |
| Wedding guest book | WGBL  | Plain 56 leaf interior. Size 102mm x 152mm (4"x 6") White only.                                                                |                 |
|                    | WGB1L | Plain 56 leaf interior with printed title page.<br>Size 152mm x 203mm (6"x 8") White only.                                     |                 |
|                    | WGB2L | Plain 64 leaf interior. Size 210mm x 273mm ( $8^{1}/_{4}$ "x $10^{3}/_{4}$ "). White only.                                     | والمنتسب كلمليل |
| Wine record book   | WRBL  | Printed 80 leaf interior with sections to record details and comments with cellar record.  Size 210mm x 145mm (81/4" x 53/4"). |                 |