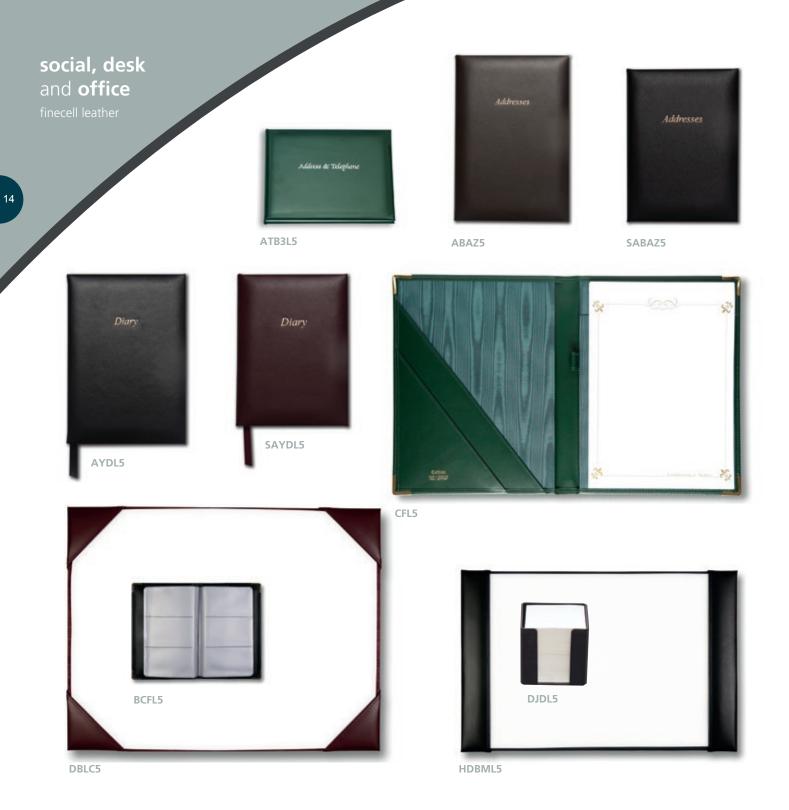

All items are supplied tissue wrapped in presentation gift box and have gold embossed tooling.

Brown, Burgundy, Black, Green

| Address books      | ATB3L5 | Address & telephone size 152mm x 203mm (6" x 8"). 64 leaf interior.                                                                                                                                               |
|--------------------|--------|-------------------------------------------------------------------------------------------------------------------------------------------------------------------------------------------------------------------|
|                    | ABAZ5  | 144 leaf interior, 145mm x 210mm (5 <sup>7</sup> / <sub>8</sub> " X 8 <sup>1</sup> / <sub>4</sub> ").                                                                                                             |
|                    | SABAZ5 | 128 leaf interior ,125mm x 170mm (5"x 7 <sup>3</sup> / <sub>4</sub> ").                                                                                                                                           |
| Any Year Diary     | AYDL5  | 192 leaf interior, one page a day, 145mm x 210mm (5 <sup>7</sup> / <sub>8</sub> "x 8 <sup>1</sup> / <sub>4</sub> ").                                                                                              |
|                    | SAYDL5 | Any Year Dairy 192 leaf interior, one page a day, 125 mm x 170 mm (5"x73/4").                                                                                                                                     |
| Business card file | BCFL5  | Moire silk lined. Padded cover with gilt title. 96 card capacity, 6 to view. Refillable.                                                                                                                          |
| Conference folder  | CFL5   | A4 size. Moire silk lined with document pockets and pen holder, quality conference note pad.                                                                                                                      |
| Desk blotters      | HDBML5 | Military style executive desk blotter. Padded flaps with gold tooling, mounted on moire silk lined 6mm wooden base. Half Demy size 286mm x 445mm $(111/4" \times 171/2")$ .                                       |
|                    | DBLC5  | Four corner style executive desk blotter. Padded corners with gold tooling, mounted on moire silk lined 6mm wooden base. Full Demy size $445 \text{mm} \times 572 \text{mm} (17^{1}/_{2}" \times 22^{1}/_{2}")$ . |
| Desk jotter        | DJDL5  | Leather covered dispenser for loose memo sheets. Gold tooled.                                                                                                                                                     |

MML5

JBPA5L5

PTL5

All items are supplied tissue wrapped in presentation gift box and have gold embossed tooling.

LJBPA5L5

Brown, Burgundy, Black, Green

| Desk matt       | DML      | A3 size with non slip base. 320mm x 400mm $(12\frac{1}{2}$ "x $15\frac{3}{4}$ ").                                                                                            |                     |
|-----------------|----------|------------------------------------------------------------------------------------------------------------------------------------------------------------------------------|---------------------|
| Five Year Diary | FYDL5    | size 140mm x 95 mm ( 5 <sup>1</sup> / <sub>2</sub> " x 3 <sup>3</sup> / <sub>4</sub> ").                                                                                     |                     |
|                 | FYDL/NL5 | size 140mm x 95 mm ( 5 <sup>1</sup> / <sub>2</sub> " x 3 <sup>3</sup> / <sub>4</sub> ").                                                                                     |                     |
| iPad cover      | IPHL5    | Leather lined interior, pen holder, two pockets one with 5 credit card slits, elasticated leather straps to hold iPad Size 215mm x 277mm ( $8^{1}/_{2}$ "x $10^{3}/_{4}$ "). |                     |
| Journal         | JBPA5L5  | Plain 200 leaf interior. Size 217mm x 155mm (8½" x 6").                                                                                                                      |                     |
| Lock journal    | LJBPA5L5 | Plain 124 leaf interior fitted with lock & key. Size 217mm x 155mm (8 <sup>1</sup> / <sub>2</sub> " x 6").                                                                   |                     |
| Letter opener   | LOL5/S   | Gold plated handle and blade in sheath.                                                                                                                                      |                     |
| Mouse mat       | MML5     | Non slip base. Size 250mm x 200mm (9³/4"x 7³/4"). Individually presented.                                                                                                    |                     |
| Pencil tub      | PTL5     | Leather covered holder with gold tooling.                                                                                                                                    | <br>Tel: <b>0</b> 1 |