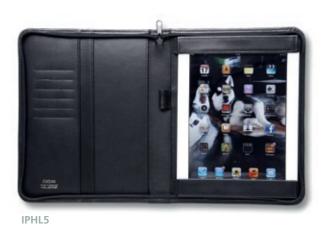

MML5

JBPA5L5

PTL5

All items are supplied tissue wrapped in presentation gift box and have gold embossed tooling.

LJBPA5L5

Brown, Burgundy, Black, Green

| Desk matt       | DML      | A3 size with non slip base. 320mm x 400mm $(12\frac{1}{2}$ "x $15\frac{3}{4}$ ").                                                                                            |                     |
|-----------------|----------|------------------------------------------------------------------------------------------------------------------------------------------------------------------------------|---------------------|
| Five Year Diary | FYDL5    | size 140mm x 95 mm ( 5 <sup>1</sup> / <sub>2</sub> " x 3 <sup>3</sup> / <sub>4</sub> ").                                                                                     |                     |
|                 | FYDL/NL5 | size 140mm x 95 mm ( 5 <sup>1</sup> / <sub>2</sub> " x 3 <sup>3</sup> / <sub>4</sub> ").                                                                                     |                     |
| iPad cover      | IPHL5    | Leather lined interior, pen holder, two pockets one with 5 credit card slits, elasticated leather straps to hold iPad Size 215mm x 277mm ( $8^{1}/_{2}$ "x $10^{3}/_{4}$ "). |                     |
| Journal         | JBPA5L5  | Plain 200 leaf interior. Size 217mm x 155mm (8½" x 6").                                                                                                                      |                     |
| Lock journal    | LJBPA5L5 | Plain 124 leaf interior fitted with lock & key. Size 217mm x 155mm (8 <sup>1</sup> / <sub>2</sub> " x 6").                                                                   |                     |
| Letter opener   | LOL5/S   | Gold plated handle and blade in sheath.                                                                                                                                      |                     |
| Mouse mat       | MML5     | Non slip base. Size 250mm x 200mm (9³/4"x 7³/4"). Individually presented.                                                                                                    |                     |
| Pencil tub      | PTL5     | Leather covered holder with gold tooling.                                                                                                                                    | <br>Tel: <b>0</b> 1 |

| Five year diary      | FYDL8    | Fitted with lock & key. Leaf size 140mm x 95mm ( $5^{1}/_{2}$ " x 3 $^{3}/_{4}$ ").                                                                                              |
|----------------------|----------|----------------------------------------------------------------------------------------------------------------------------------------------------------------------------------|
|                      | FYDA5L8  | As above but A5 size. 210mm x 149mm ( $8^{1}/_{4}$ " x $5^{3}/_{8}$ ").                                                                                                          |
| iPad cover           | IPHL8    | Leather lined interior, pen holder, two pockets one with 5 credit card slits, elasticated leather straps to hold iPad Size 215mm x 277mm ( $8\frac{1}{2}$ "x $10\frac{3}{4}$ "). |
| Journal books        | JBPA5L8  | Plain 200 leaf interior. Size 217mm x 155mm (81/2"x 6").                                                                                                                         |
|                      | LJBPA5L8 | Plain 124 leaf interior. Fitted with lock & key. Size 217mm x 155mm (81/2" x 6").                                                                                                |
| Letter opener        | LOL8/S   | Gold bladed handle and blade in leather sheath.                                                                                                                                  |
| Luggage label holder | LLHL8    | Strap and buckle fastener. Insert card for name and address. Individually presented.                                                                                             |
| Manuscript book      | MB2L8    | Plain 56 leaf interior. Size 210mm x 273mm (8 <sup>1</sup> / <sub>4</sub> "x 10 <sup>3</sup> / <sub>4</sub> ").                                                                  |