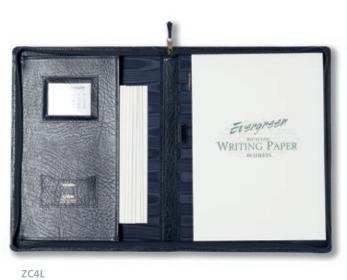

## writing cases

ZC5L

All cases have a zip fastener and moire silk lining. Fitted with superior quality writing pad and envelopes. Supplied tissue wrapped in presentation gift box.

| Duke size 178mm x 140mm (7"x 5 <sup>1</sup> / <sub>2</sub> ")                             | ZCDL | Montana grained leather. Gusseted envelope pocket with stamp pocket and perpetual calendar. Burgundy, Black, Tan, Navy, Green.      |
|-------------------------------------------------------------------------------------------|------|-------------------------------------------------------------------------------------------------------------------------------------|
| A5 size 210mm x 146mm (8 <sup>1</sup> / <sub>4</sub> "x 5 <sup>3</sup> / <sub>4</sub> ")  | ZC5L | Montana grained leather. Gusseted envelope pocket with stamp pocket and perpetual calendar. Burgundy, Black, Tan, Navy, Red, Green. |
| Quarto size 254mm x 203mm (10"x 8")                                                       | ZCQL | Montana grained leather. Gusseted envelope pocket with stamp pocket and perpetual calendar. Burgundy, Black, Tan, Navy, Red, Green. |
| A4 size 297mm x 210mm (11 <sup>5</sup> / <sub>8</sub> "x 8 <sup>1</sup> / <sub>4</sub> ") | ZC4L | Montana grained leather. Gusseted envelope pocket with stamp pocket, perpetual calendar. Burgundy, Black, Green, Navy, Tan.         |