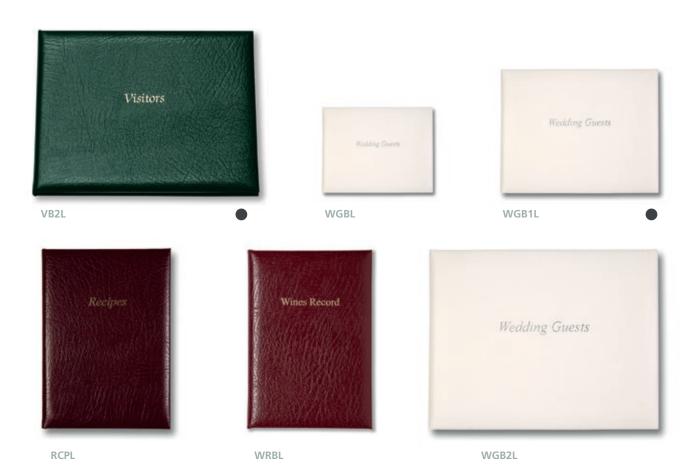

| Recipe Book        | RCPL  | Printed 80 Leaf interior with symbol laminated tabs. Size 170mm x 240mm ( $6^{3}/_{4}$ "x $9^{1}/_{2}$ ").                     |                 |
|--------------------|-------|--------------------------------------------------------------------------------------------------------------------------------|-----------------|
| Visitors books     | VB1L  | 64 leaf interior. Size 152mm x 203mm (6"x 8") with columns for Date, Names, Addresses and comments.                            |                 |
|                    | VB2L  | As above but leaf size 210mm x 273mm (81/4" x 103/4").                                                                         |                 |
| Wedding guest book | WGBL  | Plain 56 leaf interior. Size 102mm x 152mm (4"x 6") White only.                                                                |                 |
|                    | WGB1L | Plain 56 leaf interior with printed title page.<br>Size 152mm x 203mm (6"x 8") White only.                                     |                 |
|                    | WGB2L | Plain 64 leaf interior. Size 210mm x 273mm ( $8^{1}/_{4}$ "x $10^{3}/_{4}$ "). White only.                                     | والمنتسب كلمليل |
| Wine record book   | WRBL  | Printed 80 leaf interior with sections to record details and comments with cellar record.  Size 210mm x 145mm (81/4" x 53/4"). |                 |