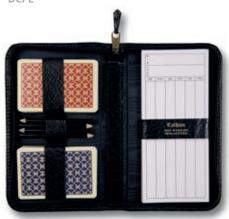

All cases are moire silk lined. High quality playing cards included throughout. Supplied tissue wrapped in presentation gift box except for score pad holders and dice. **Burgundy, Black, Tan, Green, Navy.** 

| Bridge     | BCL   | Zipped case containing score pad, 4 gilt pencils and 2 packs of playing cards.                  |
|------------|-------|-------------------------------------------------------------------------------------------------|
| Chess      | TCL   | Zipped case to hold inlaid wooden travel chess set, magnetic.                                   |
|            | BSCHL | Holder containing Bridge score pad. Gilt corners on cover. Individually presented.              |
| Cribbage   | CCL   | Zipped case fitted with inlaid wooden cribbage board, marker pegs and 2 packs of playing cards. |
| Dice games | PDL   | Poker.                                                                                          |
|            | CDL   | Cricket.                                                                                        |
|            | GDL   | Golf.                                                                                           |
|            | SDL   | Soccer.                                                                                         |
|            | SNDL  | Snooker.                                                                                        |

BCL

PG2L

TCL

PGL

| Patience      | PPL   | Zipped case to hold twin packs of cards.                                                    |
|---------------|-------|---------------------------------------------------------------------------------------------|
| Playing cards | DCPL  | Zipped case to hold twin packs of cards.                                                    |
|               | SCPL  | Zipped case to hold single pack of cards.                                                   |
| Poker         | PGL   | Zipped case fitted with twin packs of playing cards and poker dice.                         |
|               | PG2L  | As above but also containing 100 Gran casino gaming chips in 5 assorted colours and values. |
| Whist         | WSCHL | Holder containing Whist score pad. Gilt corners on cover Individually presented.            |