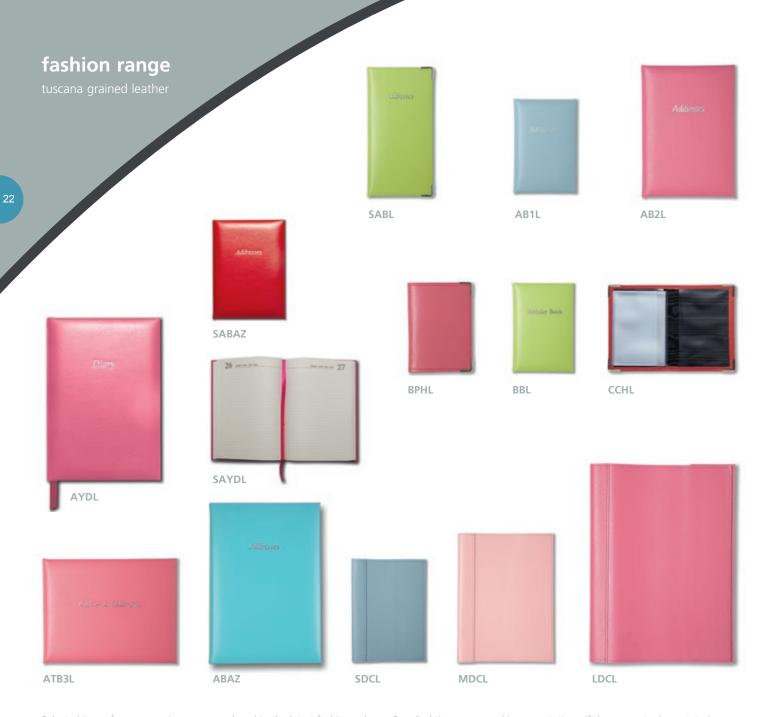

Selected items from our main ranges produced in the latest fashion colours. Supplied tissue wrapped in presentation gift box except where stated. Cerise, Pink, Pale blue, Lilac, Turquoise, Lime green, Red.