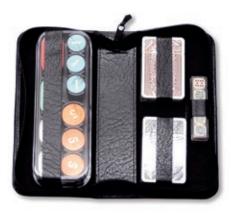

| Bridge     | BCL   | Zipped case containing score pad, 4 gilt pencils and 2 packs of playing cards.                  |
|------------|-------|-------------------------------------------------------------------------------------------------|
| Chess      | TCL   | Zipped case to hold inlaid wooden travel chess set, magnetic.                                   |
|            | BSCHL | Holder containing Bridge score pad. Gilt corners on cover. Individually presented.              |
| Cribbage   | CCL   | Zipped case fitted with inlaid wooden cribbage board, marker pegs and 2 packs of playing cards. |
| Dice games | PDL   | Poker.                                                                                          |
|            | CDL   | Cricket.                                                                                        |
|            | GDL   | Golf.                                                                                           |
|            | SDL   | Soccer.                                                                                         |
|            | SNDL  | Snooker.                                                                                        |

BCL

PG2L

TCL

PGL

| Patience      | PPL   | Zipped case to hold twin packs of cards.                                                    |
|---------------|-------|---------------------------------------------------------------------------------------------|
| Playing cards | DCPL  | Zipped case to hold twin packs of cards.                                                    |
|               | SCPL  | Zipped case to hold single pack of cards.                                                   |
| Poker         | PGL   | Zipped case fitted with twin packs of playing cards and poker dice.                         |
|               | PG2L  | As above but also containing 100 Gran casino gaming chips in 5 assorted colours and values. |
| Whist         | WSCHL | Holder containing Whist score pad. Gilt corners on cover Individually presented.            |