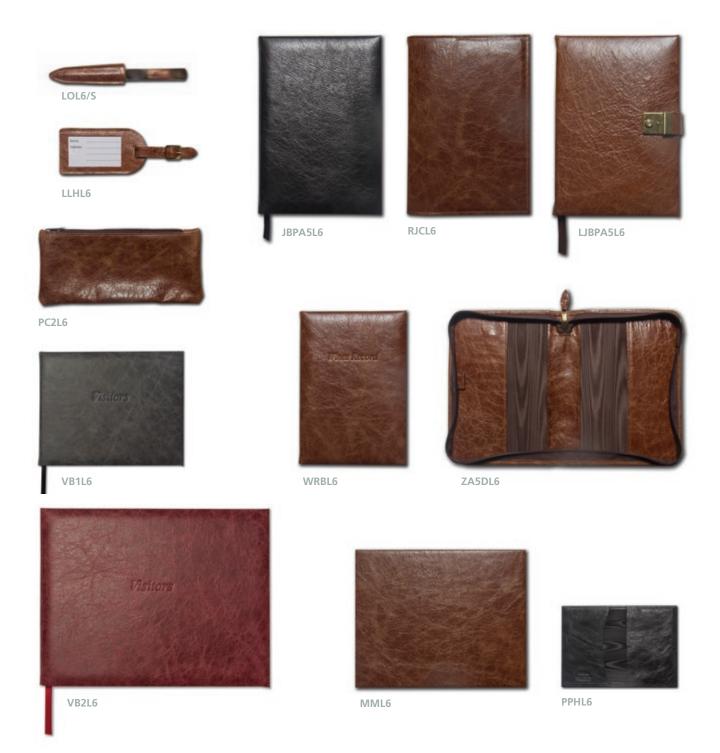

MML

FC1L

PΙ

RBLZ/P

RBL CFL

| Letter opener        | LOL/S  | Gold plated handle and blade in sheath. Tissue wrapped in presentation gift box.                                                                                                                                         |
|----------------------|--------|--------------------------------------------------------------------------------------------------------------------------------------------------------------------------------------------------------------------------|
| Mouse mat            | MML    | Non slip base. Size 250mm x 200mm (9 <sup>3</sup> / <sub>4</sub> "x 7 <sup>3</sup> / <sub>4</sub> ") Individually presented.                                                                                             |
| Pencil tub           | PTL    | Leather covered holder with non slip base. Tissue wrapped in presentation gift box.                                                                                                                                      |
| Ring binders         | RBL    | A4 size. Moire silk lined. Fitted with 25mm 4 ring metal and document pocket. Tissue wrapped in presentation gift box.                                                                                                   |
|                      | RBLZ/P | A4 size with zip fastener. Moire silk lined. Fitted with 25mm 4 ring metal, document and card pockets and quality writing pad. Tissue wrapped in presentation gift box.                                                  |
| Rocker blotter       | RKBL   | Rocker blotter 77mm x 160mm (3"x $6^{1}/_{4}$ "). Solid brass handle. Tissue wrapped in presentation gift box.                                                                                                           |
| Underarm folio cases | FC1L   | Gusseted folio with zip closure on 2 sides. Individually presented.                                                                                                                                                      |
|                      | FCA    | As above but in leather grained vinyl. Burgundy, Black, Brown and Navy.                                                                                                                                                  |
| Wing blotter         | WBL    | Gusseted folio with zip closure on 2 sides. Individually presented.  As above but in leather grained vinyl. Burgundy, Black, Brown and Navy.  Moire silk lined. Half demy size. Tissue wrapped in presentation gift box. |

| Recipe Book        | RCPL  | Printed 80 Leaf interior with symbol laminated tabs. Size 170mm x 240mm ( $6^{3}/_{4}$ "x $9^{1}/_{2}$ ").                     |                 |
|--------------------|-------|--------------------------------------------------------------------------------------------------------------------------------|-----------------|
| Visitors books     | VB1L  | 64 leaf interior. Size 152mm x 203mm (6"x 8") with columns for Date, Names, Addresses and comments.                            |                 |
|                    | VB2L  | As above but leaf size 210mm x 273mm (81/4" x 103/4").                                                                         |                 |
| Wedding guest book | WGBL  | Plain 56 leaf interior. Size 102mm x 152mm (4"x 6") White only.                                                                |                 |
|                    | WGB1L | Plain 56 leaf interior with printed title page.<br>Size 152mm x 203mm (6"x 8") White only.                                     |                 |
|                    | WGB2L | Plain 64 leaf interior. Size 210mm x 273mm ( $8^{1}/_{4}$ "x $10^{3}/_{4}$ "). White only.                                     | والمنتسب كلمليل |
| Wine record book   | WRBL  | Printed 80 leaf interior with sections to record details and comments with cellar record.  Size 210mm x 145mm (81/4" x 53/4"). |                 |

GBL

LJBAPA5L

All books have padded covers and quality paper interiors. Supplied tissue wrapped in presentation gift box. **Burgundy, Black, Tan, Green, Navy.** 

| Five year diarys | FYDL      | Fitted with lock and key. Leaf size 140mm x 95mm ( $5^{1}/_{2}$ "x $3^{3}/_{4}$ ").                                        |       |
|------------------|-----------|----------------------------------------------------------------------------------------------------------------------------|-------|
|                  | FYDA5L    | As above but A5 size.                                                                                                      |       |
|                  | FYDL/NL   | As FYDL but without lock.                                                                                                  |       |
|                  | FYDA5L/NL | As FYDA5L but without lock.                                                                                                |       |
| Golf notes       | GNBL      | Printed 64 leaf interior to record details of club, partners, scores etc. Size 135mm x 83mm ( $5^3/8^{"}$ x $3^1/4^{"}$ ). |       |
| Guest book       | GBL       | Plain 56 leaf interior. Size 152mm x 203mm (6"x 8").                                                                       |       |
| Journal books    | JBL       | Lined 64 leaf interior. Size 152mm x 203mm (6"x 8").                                                                       |       |
|                  | JBPA5L    | Plain 200 leaf interior. Size 217mm x 155mm (8 <sup>1</sup> / <sub>2</sub> "x 6").                                         | الجار |
|                  | LJBAPA5L  | Plain 124 leaf interior. Fitted with lock & key.<br>Size 217mm x 155mm (8½″x 6″).                                          |       |
| Note Book        | NBL       | 144 leaf interior, lined pages, size 125 mm x 170 mm (5"x 7 <sup>3</sup> / <sub>4</sub> ").                                |       |
|                  | NBIL      | 144 leaf interior, lined pages, size 145 mm x 210 mm (5 <sup>7</sup> / <sub>8</sub> "x 8 <sup>1</sup> / <sub>4</sub> ").   |       |