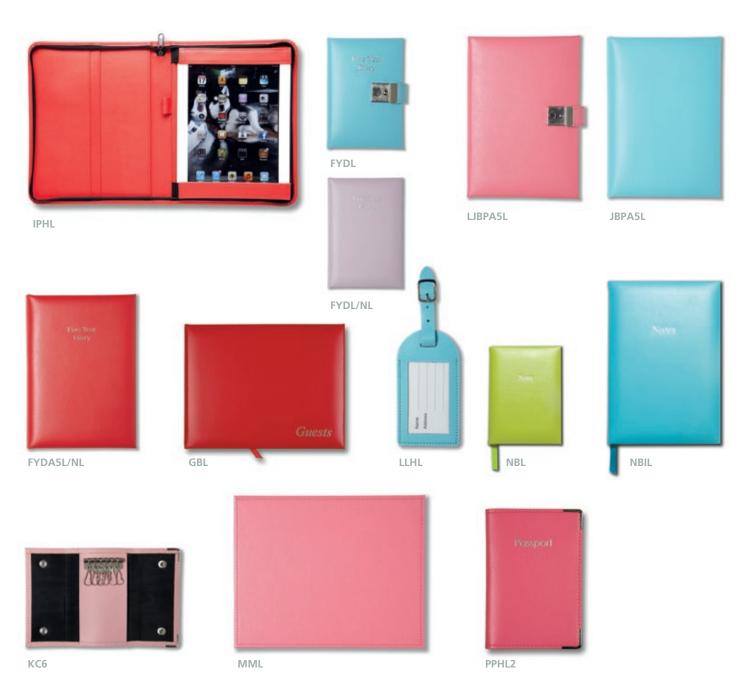

GBL

LJBAPA5L

All books have padded covers and quality paper interiors. Supplied tissue wrapped in presentation gift box. **Burgundy, Black, Tan, Green, Navy.** 

| Five year diarys | FYDL      | Fitted with lock and key. Leaf size 140mm x 95mm ( $5^{1}/_{2}$ "x $3^{3}/_{4}$ ").                                        |       |
|------------------|-----------|----------------------------------------------------------------------------------------------------------------------------|-------|
|                  | FYDA5L    | As above but A5 size.                                                                                                      |       |
|                  | FYDL/NL   | As FYDL but without lock.                                                                                                  |       |
|                  | FYDA5L/NL | As FYDA5L but without lock.                                                                                                |       |
| Golf notes       | GNBL      | Printed 64 leaf interior to record details of club, partners, scores etc. Size 135mm x 83mm ( $5^3/8^{"}$ x $3^1/4^{"}$ ). |       |
| Guest book       | GBL       | Plain 56 leaf interior. Size 152mm x 203mm (6"x 8").                                                                       |       |
| Journal books    | JBL       | Lined 64 leaf interior. Size 152mm x 203mm (6"x 8").                                                                       |       |
|                  | JBPA5L    | Plain 200 leaf interior. Size 217mm x 155mm (8 <sup>1</sup> / <sub>2</sub> "x 6").                                         | الجار |
|                  | LJBAPA5L  | Plain 124 leaf interior. Fitted with lock & key.<br>Size 217mm x 155mm (8½″x 6″).                                          |       |
| Note Book        | NBL       | 144 leaf interior, lined pages, size 125 mm x 170 mm (5"x 7 <sup>3</sup> / <sub>4</sub> ").                                |       |
|                  | NBIL      | 144 leaf interior, lined pages, size 145 mm x 210 mm (5 <sup>7</sup> / <sub>8</sub> "x 8 <sup>1</sup> / <sub>4</sub> ").   |       |