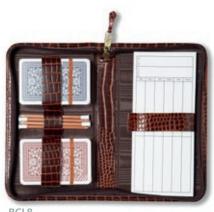

| Bridge     | BCL   | Zipped case containing score pad, 4 gilt pencils and 2 packs of playing cards.                  |
|------------|-------|-------------------------------------------------------------------------------------------------|
| Chess      | TCL   | Zipped case to hold inlaid wooden travel chess set, magnetic.                                   |
|            | BSCHL | Holder containing Bridge score pad. Gilt corners on cover. Individually presented.              |
| Cribbage   | CCL   | Zipped case fitted with inlaid wooden cribbage board, marker pegs and 2 packs of playing cards. |
| Dice games | PDL   | Poker.                                                                                          |
|            | CDL   | Cricket.                                                                                        |
|            | GDL   | Golf.                                                                                           |
|            | SDL   | Soccer.                                                                                         |
|            | SNDL  | Snooker.                                                                                        |

BCL

PG2L

TCL

PGL

| Patience      | PPL   | Zipped case to hold twin packs of cards.                                                    |
|---------------|-------|---------------------------------------------------------------------------------------------|
| Playing cards | DCPL  | Zipped case to hold twin packs of cards.                                                    |
|               | SCPL  | Zipped case to hold single pack of cards.                                                   |
| Poker         | PGL   | Zipped case fitted with twin packs of playing cards and poker dice.                         |
|               | PG2L  | As above but also containing 100 Gran casino gaming chips in 5 assorted colours and values. |
| Whist         | WSCHL | Holder containing Whist score pad. Gilt corners on cover Individually presented.            |