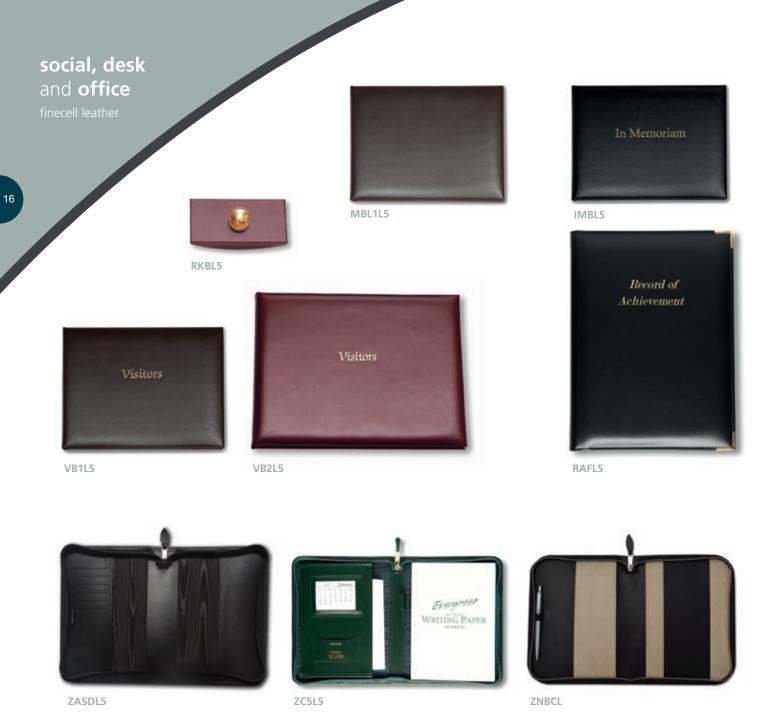

All books have padded covers and quality paper interiors. Supplied tissue wrapped in presentation gift box. **Burgundy, Black, Tan, Green, Navy.** 

| Manuscript books | MBL   | Plain 56 leaf interior. Size 102mm x 152mm (4"x 6").                                                                            |
|------------------|-------|---------------------------------------------------------------------------------------------------------------------------------|
|                  | MBL1L | As above but leaf size 152mm x 203mm (6"x 8").                                                                                  |
|                  | MBP1L | As above but leaf size 203mm x 152mm (8"x 6").                                                                                  |
|                  | MB2L  | As above but leaf size 210mm x 273mm (81/4" x 103/4").                                                                          |
| Memoriam book    | IMBL  | Plain 56 leaf interior with printed title page. Size 152mm x 203mm (6"x 8"). Also available in white.                           |
|                  | IMB2L | Plain 64 leaf interior with printed title page. Size 210mm x 273mm ( $8^{1}/_{4}$ "x $10^{3}/_{4}$ "). Also available in white. |
| Remembrance book | BORL  | Plain 56 leaf interior with printed title page. Size 152mm x 203mm (6"x 8").                                                    |
|                  | BOR2L | Plain 64 leaf interior with printed title page. Size 210mm x 273mm (81/4"x 103/4").                                             |

| Recipe Book        | RCPL  | Printed 80 Leaf interior with symbol laminated tabs. Size 170mm x 240mm ( $6^{3}/_{4}$ "x $9^{1}/_{2}$ ").                     |                 |
|--------------------|-------|--------------------------------------------------------------------------------------------------------------------------------|-----------------|
| Visitors books     | VB1L  | 64 leaf interior. Size 152mm x 203mm (6"x 8") with columns for Date, Names, Addresses and comments.                            |                 |
|                    | VB2L  | As above but leaf size 210mm x 273mm (81/4" x 103/4").                                                                         |                 |
| Wedding guest book | WGBL  | Plain 56 leaf interior. Size 102mm x 152mm (4"x 6") White only.                                                                |                 |
|                    | WGB1L | Plain 56 leaf interior with printed title page.<br>Size 152mm x 203mm (6"x 8") White only.                                     |                 |
|                    | WGB2L | Plain 64 leaf interior. Size 210mm x 273mm ( $8^{1}/_{4}$ "x $10^{3}/_{4}$ "). White only.                                     | والمنتسب كلمليل |
| Wine record book   | WRBL  | Printed 80 leaf interior with sections to record details and comments with cellar record.  Size 210mm x 145mm (81/4" x 53/4"). |                 |