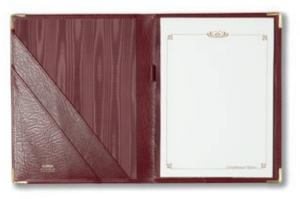

DBCCL/HDBCCL

DBML/HDBML

DBLC/HDBLC

WBL

Burgundy, Black, Navy, Green, Tan

A range of products for office and personal use.

Padded cover with gilt title. Moire silk lined. 96 card capacity, 6 to view. Refillable. Tissue wrapped in presentation gift box. Business card files **BCFL** Coaster CL With non slip base. Size 100mm x 100mm (4"x 4"). Individually presented. Conference folder CFL A4 size. Moire silk lined with document pockets, quality writing pad and pen holder. Tissue wrapped in presentation gift box. Desk memo pad **DMPL** Moire silk lined. Fitted quality 152mm x 89mm (6"x 31/2") plain pad. Tissue wrapped in presentation gift box. Desk jotter DJDL Leather covered dispenser for loose memo sheets. Tissue wrapped in presentation gift box. Desk blotters Half demy size. 446mm x 286mm ( $17^{1}/_{2}$ "x  $11^{1}/_{4}$ ") 4 corner style. Padded corners mounted onto 6mm **HDBLC** wooden base. Individually presented. **HDBML** Half demy size. 446mm x 286mm (171/2"x 111/4"). Military style. Padded flaps mounted onto 6mm wooden base. Individually presented. **HDBCCL** Half demy size. 446mm x 286mm ( $17^{1}/_{2}$ "x  $11^{1}/_{4}$ "). Cuff and corner style. Padded flap and corners mounted onto 6mm wooden base. Individually presented. **DBLC** Full demy size. 446mm x 572mm (17<sup>1</sup>/<sub>2</sub>"x 22<sup>1</sup>/<sub>2</sub>"). 4 corner style. Padded corners mounted onto 6mm wooden base. Individually presented. **DBML** Full demy size. 446mm x 572mm ( $17^{1}/_{2}$ "x  $22^{1}/_{2}$ "). Military style. Padded flaps mounted onto 6mm wooden base. Individually presented Full demy size. 446mm x 572mm (17 $^{1}/_{2}$ "x 22 $^{1}/_{2}$ "). Cuff and corner style. Padded flap and corners **DBCCL** mounted onto 6mm wooden base. Individually presented.