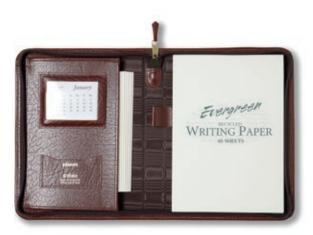

## writing cases

ZC5L

All cases have a zip fastener and moire silk lining. Fitted with superior quality writing pad and envelopes. Supplied tissue wrapped in presentation gift box.

| Duke size 178mm x 140mm (7"x 5 <sup>1</sup> / <sub>2</sub> ")                             | ZCDL | Montana grained leather. Gusseted envelope pocket with stamp pocket and perpetual calendar. Burgundy, Black, Tan, Navy, Green.      |
|-------------------------------------------------------------------------------------------|------|-------------------------------------------------------------------------------------------------------------------------------------|
| A5 size 210mm x 146mm (8 <sup>1</sup> / <sub>4</sub> "x 5 <sup>3</sup> / <sub>4</sub> ")  | ZC5L | Montana grained leather. Gusseted envelope pocket with stamp pocket and perpetual calendar. Burgundy, Black, Tan, Navy, Red, Green. |
| Quarto size 254mm x 203mm (10"x 8")                                                       | ZCQL | Montana grained leather. Gusseted envelope pocket with stamp pocket and perpetual calendar. Burgundy, Black, Tan, Navy, Red, Green. |
| A4 size 297mm x 210mm (11 <sup>5</sup> / <sub>8</sub> "x 8 <sup>1</sup> / <sub>4</sub> ") | ZC4L | Montana grained leather. Gusseted envelope pocket with stamp pocket, perpetual calendar. Burgundy, Black, Green, Navy, Tan.         |