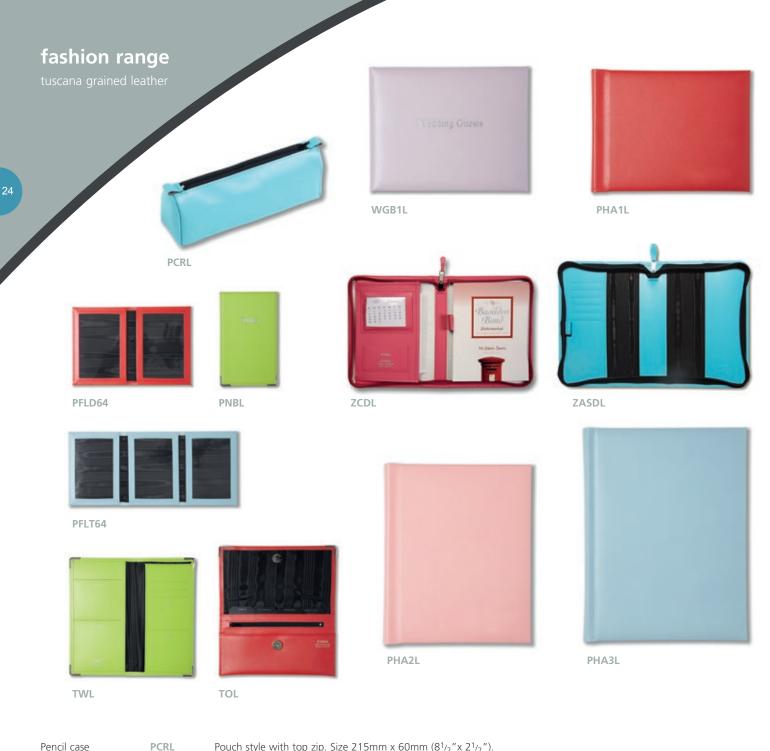

Selected items from our main ranges produced in the latest fashion colours. Supplied tissue wrapped in presentation gift box except where stated. Cerise, Pink, Pale blue, Lilac, Turquoise, Lime green, Red.