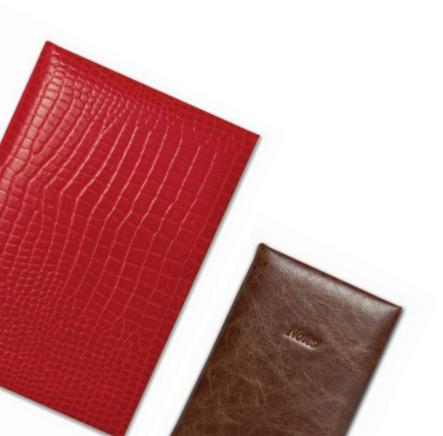

## writing cases

ZC5L

All cases have a zip fastener and moire silk lining. Fitted with superior quality writing pad and envelopes. Supplied tissue wrapped in presentation gift box.

| Duke size 178mm x 140mm (7"x 5 <sup>1</sup> / <sub>2</sub> ")                             | ZCDL | Montana grained leather. Gusseted envelope pocket with stamp pocket and perpetual calendar. Burgundy, Black, Tan, Navy, Green.      |
|-------------------------------------------------------------------------------------------|------|-------------------------------------------------------------------------------------------------------------------------------------|
| A5 size 210mm x 146mm (8 <sup>1</sup> / <sub>4</sub> "x 5 <sup>3</sup> / <sub>4</sub> ")  | ZC5L | Montana grained leather. Gusseted envelope pocket with stamp pocket and perpetual calendar. Burgundy, Black, Tan, Navy, Red, Green. |
| Quarto size 254mm x 203mm (10"x 8")                                                       | ZCQL | Montana grained leather. Gusseted envelope pocket with stamp pocket and perpetual calendar. Burgundy, Black, Tan, Navy, Red, Green. |
| A4 size 297mm x 210mm (11 <sup>5</sup> / <sub>8</sub> "x 8 <sup>1</sup> / <sub>4</sub> ") | ZC4L | Montana grained leather. Gusseted envelope pocket with stamp pocket, perpetual calendar. Burgundy, Black, Green, Navy, Tan.         |