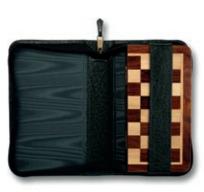

| Bridge     | BCL   | Zipped case containing score pad, 4 gilt pencils and 2 packs of playing cards.                  |
|------------|-------|-------------------------------------------------------------------------------------------------|
| Chess      | TCL   | Zipped case to hold inlaid wooden travel chess set, magnetic.                                   |
|            | BSCHL | Holder containing Bridge score pad. Gilt corners on cover. Individually presented.              |
| Cribbage   | CCL   | Zipped case fitted with inlaid wooden cribbage board, marker pegs and 2 packs of playing cards. |
| Dice games | PDL   | Poker.                                                                                          |
|            | CDL   | Cricket.                                                                                        |
|            | GDL   | Golf.                                                                                           |
|            | SDL   | Soccer.                                                                                         |
|            | SNDL  | Snooker.                                                                                        |

BCL

PG2L

TCL

PGL

| Patience      | PPL   | Zipped case to hold twin packs of cards.                                                    |
|---------------|-------|---------------------------------------------------------------------------------------------|
| Playing cards | DCPL  | Zipped case to hold twin packs of cards.                                                    |
|               | SCPL  | Zipped case to hold single pack of cards.                                                   |
| Poker         | PGL   | Zipped case fitted with twin packs of playing cards and poker dice.                         |
|               | PG2L  | As above but also containing 100 Gran casino gaming chips in 5 assorted colours and values. |
| Whist         | WSCHL | Holder containing Whist score pad. Gilt corners on cover Individually presented.            |