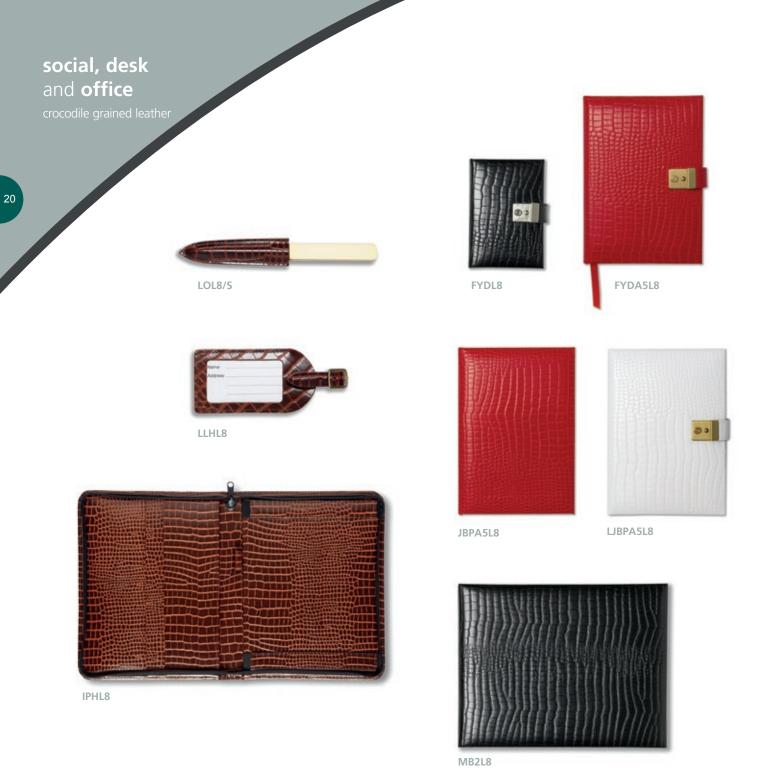

Tel: **0161 430 4365** 

CL8

PHA3L8

ABAZ8

A range of products for office and personal use. Supplied tissue wrapped in presentation gift box expect where stated.

Black, Brown, White, Red

| Address books      | ABAZ8  | 144 leaf interior, cut indexed A-Z, A5 size. 148mm x 210mm (5 <sup>7</sup> / <sub>8</sub> " x 8 <sup>1</sup> / <sub>4</sub> "). |
|--------------------|--------|---------------------------------------------------------------------------------------------------------------------------------|
|                    | AB3L8  | Bureau. Size 203mm x 152mm (8"x 6"). 64 leaf interior.                                                                          |
|                    | ATB3L8 | Address & telephone. Size 152mm x 203mm (6"x 8"). 64 leaf interior.                                                             |
|                    | SABAZ8 | 128 leaf interior ,125 mm x 170 mm (5"x 7 <sup>3</sup> / <sub>4</sub> ").                                                       |
| Any Year Diary     | AYDL8  | 192 leaf interior, one page a day, 145 mm x 210 mm (5 <sup>7</sup> / <sub>8</sub> "x 8 <sup>1</sup> / <sub>4</sub> ").          |
|                    | SAYDL8 | 192 leaf interior, one page a day, 125 mm x 170 mm (5"x 7 <sup>3</sup> / <sub>4</sub> ").                                       |
| Album              | PHA3L8 | Traditional style album. Quality cream interior with interleaved glacine. 60 page. Size 298mm x 229mm ( $11^3/_4$ " x 9").      |
| Bridge case        | BCL8   | Zipped case containing score pad, 4 pencils and 2 packs of playing cards.                                                       |
| Business card file | BCFL8  | Moire silk lined. 96 card capacity. 6 to view. Refillable. Fitted protective corners on cover.                                  |
| Coaster            | CL8    | Non slip base. Size 100mm x 100mm (4"x 4"). Individually presented.                                                             |

| Five year diary      | FYDL8    | Fitted with lock & key. Leaf size 140mm x 95mm ( $5^{1}/_{2}$ " x 3 $^{3}/_{4}$ ").                                                                                              |
|----------------------|----------|----------------------------------------------------------------------------------------------------------------------------------------------------------------------------------|
|                      | FYDA5L8  | As above but A5 size. 210mm x 149mm ( $8^{1}/_{4}$ " x $5^{3}/_{8}$ ").                                                                                                          |
| iPad cover           | IPHL8    | Leather lined interior, pen holder, two pockets one with 5 credit card slits, elasticated leather straps to hold iPad Size 215mm x 277mm ( $8\frac{1}{2}$ "x $10\frac{3}{4}$ "). |
| Journal books        | JBPA5L8  | Plain 200 leaf interior. Size 217mm x 155mm (81/2"x 6").                                                                                                                         |
|                      | LJBPA5L8 | Plain 124 leaf interior. Fitted with lock & key. Size 217mm x 155mm (81/2" x 6").                                                                                                |
| Letter opener        | LOL8/S   | Gold bladed handle and blade in leather sheath.                                                                                                                                  |
| Luggage label holder | LLHL8    | Strap and buckle fastener. Insert card for name and address. Individually presented.                                                                                             |
| Manuscript book      | MB2L8    | Plain 56 leaf interior. Size 210mm x 273mm (8 <sup>1</sup> / <sub>4</sub> "x 10 <sup>3</sup> / <sub>4</sub> ").                                                                  |