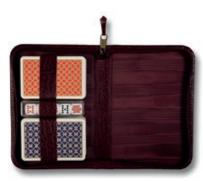

All cases are moire silk lined. High quality playing cards included throughout. Supplied tissue wrapped in presentation gift box except for score pad holders and dice. **Burgundy, Black, Tan, Green, Navy.** 

| Bridge     | BCL   | Zipped case containing score pad, 4 gilt pencils and 2 packs of playing cards.                  |
|------------|-------|-------------------------------------------------------------------------------------------------|
| Chess      | TCL   | Zipped case to hold inlaid wooden travel chess set, magnetic.                                   |
|            | BSCHL | Holder containing Bridge score pad. Gilt corners on cover. Individually presented.              |
| Cribbage   | CCL   | Zipped case fitted with inlaid wooden cribbage board, marker pegs and 2 packs of playing cards. |
| Dice games | PDL   | Poker.                                                                                          |
|            | CDL   | Cricket.                                                                                        |
|            | GDL   | Golf.                                                                                           |
|            | SDL   | Soccer.                                                                                         |
|            | SNDL  | Snooker.                                                                                        |