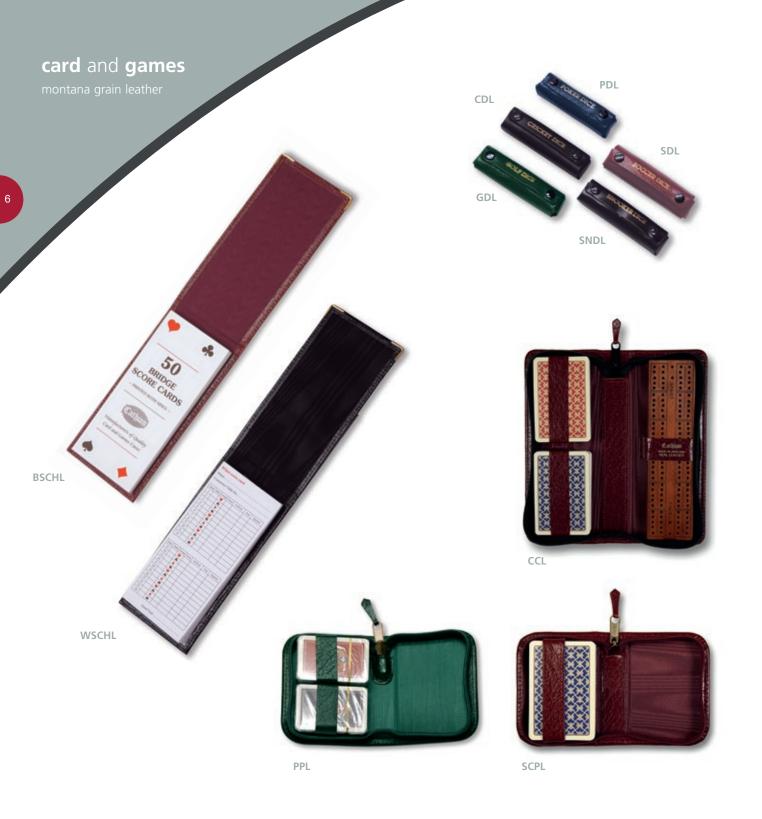

All cases are moire silk lined. High quality playing cards included throughout. Supplied tissue wrapped in presentation gift box except for score pad holders and dice. **Burgundy, Black, Tan, Green, Navy.** 

| Bridge     | BCL   | Zipped case containing score pad, 4 gilt pencils and 2 packs of playing cards.                  |
|------------|-------|-------------------------------------------------------------------------------------------------|
| Chess      | TCL   | Zipped case to hold inlaid wooden travel chess set, magnetic.                                   |
|            | BSCHL | Holder containing Bridge score pad. Gilt corners on cover. Individually presented.              |
| Cribbage   | CCL   | Zipped case fitted with inlaid wooden cribbage board, marker pegs and 2 packs of playing cards. |
| Dice games | PDL   | Poker.                                                                                          |
|            | CDL   | Cricket.                                                                                        |
|            | GDL   | Golf.                                                                                           |
|            | SDL   | Soccer.                                                                                         |
|            | SNDL  | Snooker.                                                                                        |

BCL

PG2L

TCL

PGL

| Patience      | PPL   | Zipped case to hold twin packs of cards.                                                    |
|---------------|-------|---------------------------------------------------------------------------------------------|
| Playing cards | DCPL  | Zipped case to hold twin packs of cards.                                                    |
|               | SCPL  | Zipped case to hold single pack of cards.                                                   |
| Poker         | PGL   | Zipped case fitted with twin packs of playing cards and poker dice.                         |
|               | PG2L  | As above but also containing 100 Gran casino gaming chips in 5 assorted colours and values. |
| Whist         | WSCHL | Holder containing Whist score pad. Gilt corners on cover Individually presented.            |