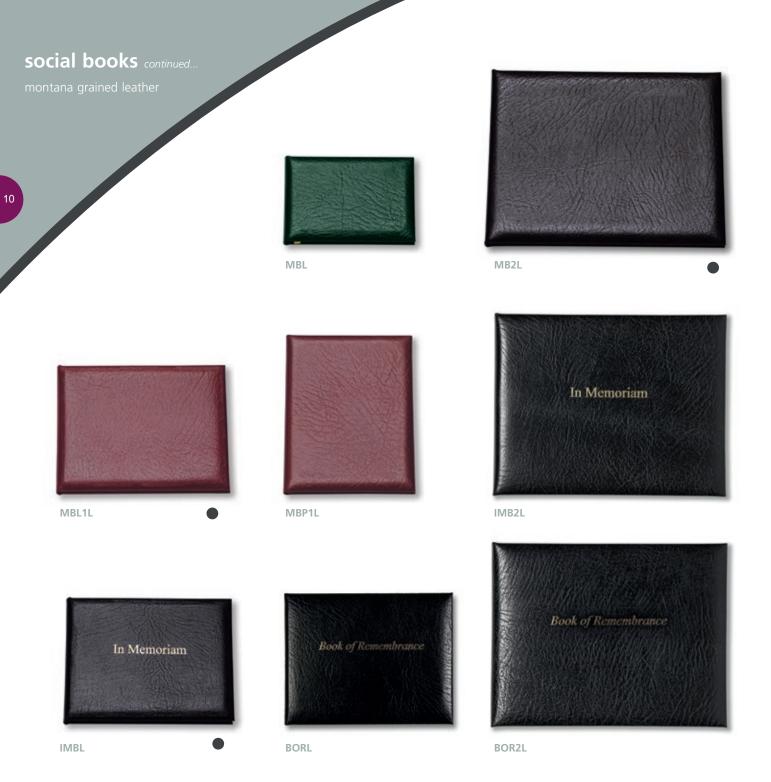

All books have padded covers and quality paper interiors. Supplied tissue wrapped in presentation gift box. **Burgundy, Black, Tan, Green, Navy.** 

| Manuscript books | MBL   | Plain 56 leaf interior. Size 102mm x 152mm (4"x 6").                                                                            |
|------------------|-------|---------------------------------------------------------------------------------------------------------------------------------|
|                  | MBL1L | As above but leaf size 152mm x 203mm (6"x 8").                                                                                  |
|                  | MBP1L | As above but leaf size 203mm x 152mm (8"x 6").                                                                                  |
|                  | MB2L  | As above but leaf size 210mm x 273mm (81/4" x 103/4").                                                                          |
| Memoriam book    | IMBL  | Plain 56 leaf interior with printed title page. Size 152mm x 203mm (6"x 8"). Also available in white.                           |
|                  | IMB2L | Plain 64 leaf interior with printed title page. Size 210mm x 273mm ( $8^{1}/_{4}$ "x $10^{3}/_{4}$ "). Also available in white. |
| Remembrance book | BORL  | Plain 56 leaf interior with printed title page. Size 152mm x 203mm (6"x 8").                                                    |
|                  | BOR2L | Plain 64 leaf interior with printed title page. Size 210mm x 273mm (81/4"x 103/4").                                             |