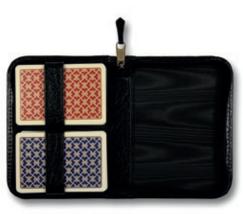

All cases are moire silk lined. High quality playing cards included throughout. Supplied tissue wrapped in presentation gift box except for score pad holders and dice. **Burgundy, Black, Tan, Green, Navy.** 

| Bridge     | BCL   | Zipped case containing score pad, 4 gilt pencils and 2 packs of playing cards.                  |
|------------|-------|-------------------------------------------------------------------------------------------------|
| Chess      | TCL   | Zipped case to hold inlaid wooden travel chess set, magnetic.                                   |
|            | BSCHL | Holder containing Bridge score pad. Gilt corners on cover. Individually presented.              |
| Cribbage   | CCL   | Zipped case fitted with inlaid wooden cribbage board, marker pegs and 2 packs of playing cards. |
| Dice games | PDL   | Poker.                                                                                          |
|            | CDL   | Cricket.                                                                                        |
|            | GDL   | Golf.                                                                                           |
|            | SDL   | Soccer.                                                                                         |
|            | SNDL  | Snooker.                                                                                        |

BCL

PG2L

TCL

PGL

| Patience      | PPL   | Zipped case to hold twin packs of cards.                                                    |
|---------------|-------|---------------------------------------------------------------------------------------------|
| Playing cards | DCPL  | Zipped case to hold twin packs of cards.                                                    |
|               | SCPL  | Zipped case to hold single pack of cards.                                                   |
| Poker         | PGL   | Zipped case fitted with twin packs of playing cards and poker dice.                         |
|               | PG2L  | As above but also containing 100 Gran casino gaming chips in 5 assorted colours and values. |
| Whist         | WSCHL | Holder containing Whist score pad. Gilt corners on cover Individually presented.            |