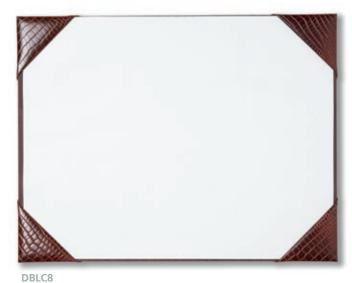

DBCCL/HDBCCL

DBML/HDBML

DBLC/HDBLC

WBL

Burgundy, Black, Navy, Green, Tan

A range of products for office and personal use.

Padded cover with gilt title. Moire silk lined. 96 card capacity, 6 to view. Refillable. Tissue wrapped in presentation gift box. Business card files **BCFL** Coaster CL With non slip base. Size 100mm x 100mm (4"x 4"). Individually presented. Conference folder CFL A4 size. Moire silk lined with document pockets, quality writing pad and pen holder. Tissue wrapped in presentation gift box. Desk memo pad **DMPL** Moire silk lined. Fitted quality 152mm x 89mm (6"x 31/2") plain pad. Tissue wrapped in presentation gift box. Desk jotter DJDL Leather covered dispenser for loose memo sheets. Tissue wrapped in presentation gift box. Desk blotters Half demy size. 446mm x 286mm ( $17^{1}/_{2}$ "x  $11^{1}/_{4}$ ") 4 corner style. Padded corners mounted onto 6mm **HDBLC** wooden base. Individually presented. **HDBML** Half demy size. 446mm x 286mm (171/2"x 111/4"). Military style. Padded flaps mounted onto 6mm wooden base. Individually presented. **HDBCCL** Half demy size. 446mm x 286mm ( $17^{1}/_{2}$ "x  $11^{1}/_{4}$ "). Cuff and corner style. Padded flap and corners mounted onto 6mm wooden base. Individually presented. **DBLC** Full demy size. 446mm x 572mm (17<sup>1</sup>/<sub>2</sub>"x 22<sup>1</sup>/<sub>2</sub>"). 4 corner style. Padded corners mounted onto 6mm wooden base. Individually presented. **DBML** Full demy size. 446mm x 572mm ( $17^{1}/_{2}$ "x  $22^{1}/_{2}$ "). Military style. Padded flaps mounted onto 6mm wooden base. Individually presented Full demy size. 446mm x 572mm (17 $^{1}/_{2}$ "x 22 $^{1}/_{2}$ "). Cuff and corner style. Padded flap and corners **DBCCL** mounted onto 6mm wooden base. Individually presented.

DJDL8 DMPL8

CFL8

HDBML8

All items are supplied tissue wrapped in presentation gift box and have gold embossed tooling.

Brown, Burgundy, Black, Green

| Conference folder | CFL8   | A4 size. Moire silk lined with document pockets, pen holder and quality conference notepad. Fitted protective corners on cover.                                        |
|-------------------|--------|------------------------------------------------------------------------------------------------------------------------------------------------------------------------|
| Desk memo pad     | DMPL8  | Moire silk lined. Fitted quality 152mm x 89mm (6"x 31/2") plain pad. Refillable.                                                                                       |
| Desk blotter      | HDBML8 | Military style executive desk blotter. Padded flaps mounted onto moire silk lined 6mm wooden base. Half demy size $286$ mm x $445$ mm $(11^{1}/_{4}"x 22^{1}/_{2}")$ . |
|                   | DBLC8  | 4 corner style executive desk blotter. Padded corners mounted onto moire silk lined 6mm wooden base. Full demy size 445mm x 572mm $(171/2"x~221/2")$ .                 |
| Desk jotter       | DJDL8  | Leather covered dispenser for loose memo sheets.                                                                                                                       |