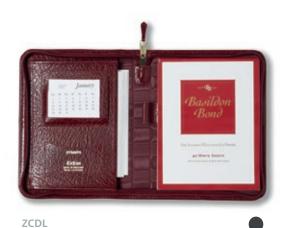

## writing cases

ZC5L

All cases have a zip fastener and moire silk lining. Fitted with superior quality writing pad and envelopes. Supplied tissue wrapped in presentation gift box.

| Duke size 178mm x 140mm (7"x 5 <sup>1</sup> / <sub>2</sub> ")                             | ZCDL | Montana grained leather. Gusseted envelope pocket with stamp pocket and perpetual calendar. Burgundy, Black, Tan, Navy, Green.      |
|-------------------------------------------------------------------------------------------|------|-------------------------------------------------------------------------------------------------------------------------------------|
| A5 size 210mm x 146mm (8 <sup>1</sup> / <sub>4</sub> "x 5 <sup>3</sup> / <sub>4</sub> ")  | ZC5L | Montana grained leather. Gusseted envelope pocket with stamp pocket and perpetual calendar. Burgundy, Black, Tan, Navy, Red, Green. |
| Quarto size 254mm x 203mm (10"x 8")                                                       | ZCQL | Montana grained leather. Gusseted envelope pocket with stamp pocket and perpetual calendar. Burgundy, Black, Tan, Navy, Red, Green. |
| A4 size 297mm x 210mm (11 <sup>5</sup> / <sub>8</sub> "x 8 <sup>1</sup> / <sub>4</sub> ") | ZC4L | Montana grained leather. Gusseted envelope pocket with stamp pocket, perpetual calendar. Burgundy, Black, Green, Navy, Tan.         |