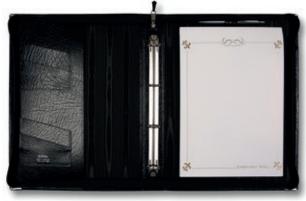

MML

FC1L

PΙ

RBLZ/P

RBL CFL

| Letter opener        | LOL/S  | Gold plated handle and blade in sheath. Tissue wrapped in presentation gift box.                                                                                                                                         |
|----------------------|--------|--------------------------------------------------------------------------------------------------------------------------------------------------------------------------------------------------------------------------|
| Mouse mat            | MML    | Non slip base. Size 250mm x 200mm (9 <sup>3</sup> / <sub>4</sub> "x 7 <sup>3</sup> / <sub>4</sub> ") Individually presented.                                                                                             |
| Pencil tub           | PTL    | Leather covered holder with non slip base. Tissue wrapped in presentation gift box.                                                                                                                                      |
| Ring binders         | RBL    | A4 size. Moire silk lined. Fitted with 25mm 4 ring metal and document pocket. Tissue wrapped in presentation gift box.                                                                                                   |
|                      | RBLZ/P | A4 size with zip fastener. Moire silk lined. Fitted with 25mm 4 ring metal, document and card pockets and quality writing pad. Tissue wrapped in presentation gift box.                                                  |
| Rocker blotter       | RKBL   | Rocker blotter 77mm x 160mm (3"x $6^{1}/_{4}$ "). Solid brass handle. Tissue wrapped in presentation gift box.                                                                                                           |
| Underarm folio cases | FC1L   | Gusseted folio with zip closure on 2 sides. Individually presented.                                                                                                                                                      |
|                      | FCA    | As above but in leather grained vinyl. Burgundy, Black, Brown and Navy.                                                                                                                                                  |
| Wing blotter         | WBL    | Gusseted folio with zip closure on 2 sides. Individually presented.  As above but in leather grained vinyl. Burgundy, Black, Brown and Navy.  Moire silk lined. Half demy size. Tissue wrapped in presentation gift box. |