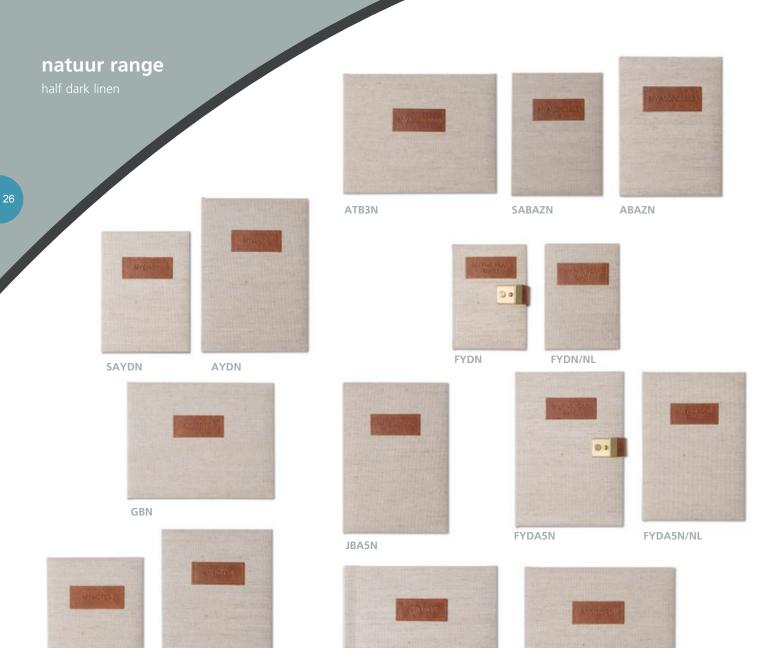

GBL

LJBAPA5L

All books have padded covers and quality paper interiors. Supplied tissue wrapped in presentation gift box. **Burgundy, Black, Tan, Green, Navy.** 

| Five year diarys | FYDL      | Fitted with lock and key. Leaf size 140mm x 95mm ( $5^{1}/_{2}$ "x $3^{3}/_{4}$ ").                                        |       |
|------------------|-----------|----------------------------------------------------------------------------------------------------------------------------|-------|
|                  | FYDA5L    | As above but A5 size.                                                                                                      |       |
|                  | FYDL/NL   | As FYDL but without lock.                                                                                                  |       |
|                  | FYDA5L/NL | As FYDA5L but without lock.                                                                                                |       |
| Golf notes       | GNBL      | Printed 64 leaf interior to record details of club, partners, scores etc. Size 135mm x 83mm ( $5^3/8^{"}$ x $3^1/4^{"}$ ). |       |
| Guest book       | GBL       | Plain 56 leaf interior. Size 152mm x 203mm (6"x 8").                                                                       |       |
| Journal books    | JBL       | Lined 64 leaf interior. Size 152mm x 203mm (6"x 8").                                                                       |       |
|                  | JBPA5L    | Plain 200 leaf interior. Size 217mm x 155mm (8 <sup>1</sup> / <sub>2</sub> "x 6").                                         | الجار |
|                  | LJBAPA5L  | Plain 124 leaf interior. Fitted with lock & key.<br>Size 217mm x 155mm (8½″x 6″).                                          |       |
| Note Book        | NBL       | 144 leaf interior, lined pages, size 125 mm x 170 mm (5"x 7 <sup>3</sup> / <sub>4</sub> ").                                |       |
|                  | NBIL      | 144 leaf interior, lined pages, size 145 mm x 210 mm (5 <sup>7</sup> / <sub>8</sub> "x 8 <sup>1</sup> / <sub>4</sub> ").   |       |