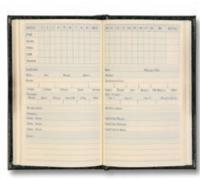

All books have padded covers with gilt titles. Quality white paper interiors, cut indexed A-Z. Supplied tissue wrapped in presentation gift box (except SABL). Burgundy, Black, Tan, Green, Navy.

| Handbag                       | AB1L  | 64 leaf interior 114mm x 76mm (41/2"x 3").                                                              |                                                                                                                                                                                                                                                                                                                                                                                                                                                                                                                                                                                                                                                                                                                                                                                                                                                                                                                                                                                                                                                                                                                                                                                                                                                                                                                                                                                                                                                                                                                                                                                                                                                                                                                                                                                                                                                                                                                                                                                                                                                                                                                                |
|-------------------------------|-------|---------------------------------------------------------------------------------------------------------|--------------------------------------------------------------------------------------------------------------------------------------------------------------------------------------------------------------------------------------------------------------------------------------------------------------------------------------------------------------------------------------------------------------------------------------------------------------------------------------------------------------------------------------------------------------------------------------------------------------------------------------------------------------------------------------------------------------------------------------------------------------------------------------------------------------------------------------------------------------------------------------------------------------------------------------------------------------------------------------------------------------------------------------------------------------------------------------------------------------------------------------------------------------------------------------------------------------------------------------------------------------------------------------------------------------------------------------------------------------------------------------------------------------------------------------------------------------------------------------------------------------------------------------------------------------------------------------------------------------------------------------------------------------------------------------------------------------------------------------------------------------------------------------------------------------------------------------------------------------------------------------------------------------------------------------------------------------------------------------------------------------------------------------------------------------------------------------------------------------------------------|
| Bureau                        | AB2L  | 64 leaf interior 152mm x 108mm (6"x 4 <sup>1</sup> / <sub>4</sub> ").                                   |                                                                                                                                                                                                                                                                                                                                                                                                                                                                                                                                                                                                                                                                                                                                                                                                                                                                                                                                                                                                                                                                                                                                                                                                                                                                                                                                                                                                                                                                                                                                                                                                                                                                                                                                                                                                                                                                                                                                                                                                                                                                                                                                |
|                               | AB3L  | 64 leaf interior 203mm x 152mm (8"x 6").                                                                |                                                                                                                                                                                                                                                                                                                                                                                                                                                                                                                                                                                                                                                                                                                                                                                                                                                                                                                                                                                                                                                                                                                                                                                                                                                                                                                                                                                                                                                                                                                                                                                                                                                                                                                                                                                                                                                                                                                                                                                                                                                                                                                                |
| Address & Telephone           | ABAZ  | 144 leaf interior, cut indexed A-Z, A5 size 145mm x 210mm ( $5^{7}/8^{"}$ x $8^{1}/4^{"}$ ).            |                                                                                                                                                                                                                                                                                                                                                                                                                                                                                                                                                                                                                                                                                                                                                                                                                                                                                                                                                                                                                                                                                                                                                                                                                                                                                                                                                                                                                                                                                                                                                                                                                                                                                                                                                                                                                                                                                                                                                                                                                                                                                                                                |
|                               | ATB2L | 64 leaf interior 133mm x 159mm (5 <sup>1</sup> / <sub>4</sub> " x 6 <sup>1</sup> / <sub>4</sub> ").     |                                                                                                                                                                                                                                                                                                                                                                                                                                                                                                                                                                                                                                                                                                                                                                                                                                                                                                                                                                                                                                                                                                                                                                                                                                                                                                                                                                                                                                                                                                                                                                                                                                                                                                                                                                                                                                                                                                                                                                                                                                                                                                                                |
|                               | ATB3L | 64 leaf interior 152mm x 203mm (6"x 8").                                                                | المخريكان                                                                                                                                                                                                                                                                                                                                                                                                                                                                                                                                                                                                                                                                                                                                                                                                                                                                                                                                                                                                                                                                                                                                                                                                                                                                                                                                                                                                                                                                                                                                                                                                                                                                                                                                                                                                                                                                                                                                                                                                                                                                                                                      |
|                               | ATB4L | 64 leaf interior 210mm x 273mm (8 <sup>1</sup> / <sub>4</sub> " x 10 <sup>3</sup> / <sub>4</sub> ").    |                                                                                                                                                                                                                                                                                                                                                                                                                                                                                                                                                                                                                                                                                                                                                                                                                                                                                                                                                                                                                                                                                                                                                                                                                                                                                                                                                                                                                                                                                                                                                                                                                                                                                                                                                                                                                                                                                                                                                                                                                                                                                                                                |
|                               | SABAZ | 128 leaf interior , size 125 mm x 170 mm (5"x 7 <sup>3</sup> / <sub>4</sub> ").                         | <b>E</b> ( <b>C</b> ) <b>E</b>                                                                                                                                                                                                                                                                                                                                                                                                                                                                                                                                                                                                                                                                                                                                                                                                                                                                                                                                                                                                                                                                                                                                                                                                                                                                                                                                                                                                                                                                                                                                                                                                                                                                                                                                                                                                                                                                                                                                                                                                                                                                                                 |
| Slim pocket                   | SABL  | 32 leaf interior 152mm x 89mm (6" x 31/2").<br>Gilt corners on cover                                    | The state of the s |
| Telephone book                | TBL   | Refillable telephone book. Leaf Size 146mm x 210mm. $(5^3/_4" \times 8^1/_4")$ . Gilt corners on cover. | Tel: <b>0161 430 4365</b>                                                                                                                                                                                                                                                                                                                                                                                                                                                                                                                                                                                                                                                                                                                                                                                                                                                                                                                                                                                                                                                                                                                                                                                                                                                                                                                                                                                                                                                                                                                                                                                                                                                                                                                                                                                                                                                                                                                                                                                                                                                                                                      |
| Also available in non leather |       |                                                                                                         | Unit G4, Pear Industrial Estate, Stockport Rd West                                                                                                                                                                                                                                                                                                                                                                                                                                                                                                                                                                                                                                                                                                                                                                                                                                                                                                                                                                                                                                                                                                                                                                                                                                                                                                                                                                                                                                                                                                                                                                                                                                                                                                                                                                                                                                                                                                                                                                                                                                                                             |