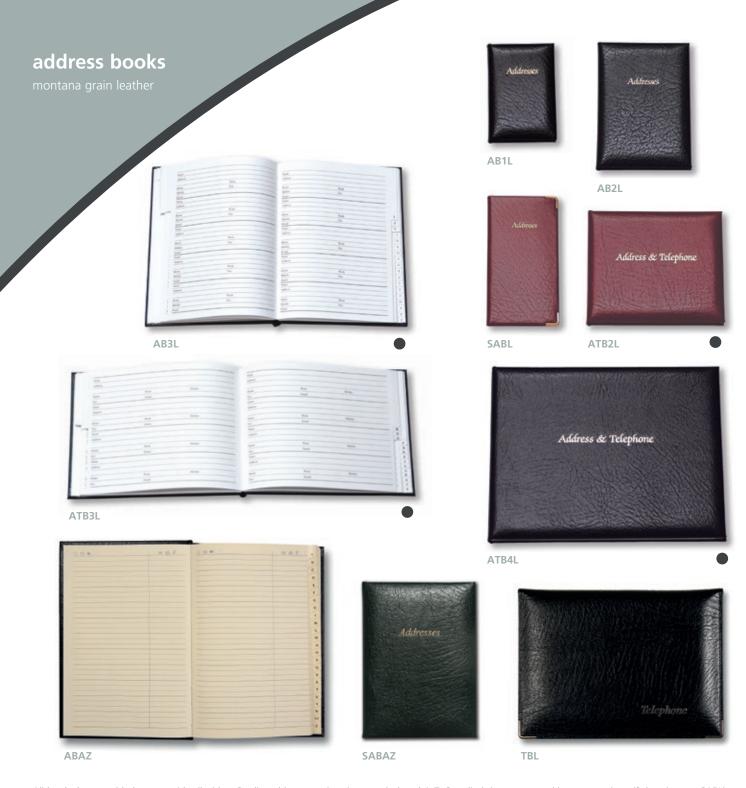

All books have padded covers with gilt titles. Quality white paper interiors, cut indexed A-Z. Supplied tissue wrapped in presentation gift box (except SABL). Burgundy, Black, Tan, Green, Navy.

| Handbag                       | AB1L  | 64 leaf interior 114mm x 76mm (41/2"x 3").                                                              |                                                                                                                                                                                                                                                                                                                                                                                                                                                                                                                                                                                                                                                                                                                                                                                                                                                                                                                                                                                                                                                                                                                                                                                                                                                                                                                                                                                                                                                                                                                                                                                                                                                                                                                                                                                                                                                                                                                                                                                                                                                                                                                                |
|-------------------------------|-------|---------------------------------------------------------------------------------------------------------|--------------------------------------------------------------------------------------------------------------------------------------------------------------------------------------------------------------------------------------------------------------------------------------------------------------------------------------------------------------------------------------------------------------------------------------------------------------------------------------------------------------------------------------------------------------------------------------------------------------------------------------------------------------------------------------------------------------------------------------------------------------------------------------------------------------------------------------------------------------------------------------------------------------------------------------------------------------------------------------------------------------------------------------------------------------------------------------------------------------------------------------------------------------------------------------------------------------------------------------------------------------------------------------------------------------------------------------------------------------------------------------------------------------------------------------------------------------------------------------------------------------------------------------------------------------------------------------------------------------------------------------------------------------------------------------------------------------------------------------------------------------------------------------------------------------------------------------------------------------------------------------------------------------------------------------------------------------------------------------------------------------------------------------------------------------------------------------------------------------------------------|
| Bureau                        | AB2L  | 64 leaf interior 152mm x 108mm (6"x 4 <sup>1</sup> / <sub>4</sub> ").                                   |                                                                                                                                                                                                                                                                                                                                                                                                                                                                                                                                                                                                                                                                                                                                                                                                                                                                                                                                                                                                                                                                                                                                                                                                                                                                                                                                                                                                                                                                                                                                                                                                                                                                                                                                                                                                                                                                                                                                                                                                                                                                                                                                |
|                               | AB3L  | 64 leaf interior 203mm x 152mm (8"x 6").                                                                |                                                                                                                                                                                                                                                                                                                                                                                                                                                                                                                                                                                                                                                                                                                                                                                                                                                                                                                                                                                                                                                                                                                                                                                                                                                                                                                                                                                                                                                                                                                                                                                                                                                                                                                                                                                                                                                                                                                                                                                                                                                                                                                                |
| Address & Telephone           | ABAZ  | 144 leaf interior, cut indexed A-Z, A5 size 145mm x 210mm ( $5^{7}/8^{"}$ x $8^{1}/4^{"}$ ).            |                                                                                                                                                                                                                                                                                                                                                                                                                                                                                                                                                                                                                                                                                                                                                                                                                                                                                                                                                                                                                                                                                                                                                                                                                                                                                                                                                                                                                                                                                                                                                                                                                                                                                                                                                                                                                                                                                                                                                                                                                                                                                                                                |
|                               | ATB2L | 64 leaf interior 133mm x 159mm (5 <sup>1</sup> / <sub>4</sub> " x 6 <sup>1</sup> / <sub>4</sub> ").     |                                                                                                                                                                                                                                                                                                                                                                                                                                                                                                                                                                                                                                                                                                                                                                                                                                                                                                                                                                                                                                                                                                                                                                                                                                                                                                                                                                                                                                                                                                                                                                                                                                                                                                                                                                                                                                                                                                                                                                                                                                                                                                                                |
|                               | ATB3L | 64 leaf interior 152mm x 203mm (6"x 8").                                                                | المخريكان                                                                                                                                                                                                                                                                                                                                                                                                                                                                                                                                                                                                                                                                                                                                                                                                                                                                                                                                                                                                                                                                                                                                                                                                                                                                                                                                                                                                                                                                                                                                                                                                                                                                                                                                                                                                                                                                                                                                                                                                                                                                                                                      |
|                               | ATB4L | 64 leaf interior 210mm x 273mm (8 <sup>1</sup> / <sub>4</sub> " x 10 <sup>3</sup> / <sub>4</sub> ").    |                                                                                                                                                                                                                                                                                                                                                                                                                                                                                                                                                                                                                                                                                                                                                                                                                                                                                                                                                                                                                                                                                                                                                                                                                                                                                                                                                                                                                                                                                                                                                                                                                                                                                                                                                                                                                                                                                                                                                                                                                                                                                                                                |
|                               | SABAZ | 128 leaf interior , size 125 mm x 170 mm (5"x 7 <sup>3</sup> / <sub>4</sub> ").                         | <b>E</b> ( <b>C</b> ) <b>E</b>                                                                                                                                                                                                                                                                                                                                                                                                                                                                                                                                                                                                                                                                                                                                                                                                                                                                                                                                                                                                                                                                                                                                                                                                                                                                                                                                                                                                                                                                                                                                                                                                                                                                                                                                                                                                                                                                                                                                                                                                                                                                                                 |
| Slim pocket                   | SABL  | 32 leaf interior 152mm x 89mm (6" x 31/2").<br>Gilt corners on cover                                    | The state of the s |
| Telephone book                | TBL   | Refillable telephone book. Leaf Size 146mm x 210mm. $(5^3/_4" \times 8^1/_4")$ . Gilt corners on cover. | Tel: <b>0161 430 4365</b>                                                                                                                                                                                                                                                                                                                                                                                                                                                                                                                                                                                                                                                                                                                                                                                                                                                                                                                                                                                                                                                                                                                                                                                                                                                                                                                                                                                                                                                                                                                                                                                                                                                                                                                                                                                                                                                                                                                                                                                                                                                                                                      |
| Also available in non leather |       |                                                                                                         | Unit G4, Pear Industrial Estate, Stockport Rd West                                                                                                                                                                                                                                                                                                                                                                                                                                                                                                                                                                                                                                                                                                                                                                                                                                                                                                                                                                                                                                                                                                                                                                                                                                                                                                                                                                                                                                                                                                                                                                                                                                                                                                                                                                                                                                                                                                                                                                                                                                                                             |