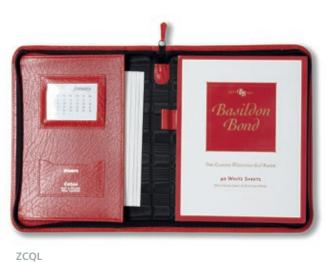

## writing cases

ZC5L

All cases have a zip fastener and moire silk lining. Fitted with superior quality writing pad and envelopes. Supplied tissue wrapped in presentation gift box.

| Duke size 178mm x 140mm (7"x 5 <sup>1</sup> / <sub>2</sub> ")                             | ZCDL | Montana grained leather. Gusseted envelope pocket with stamp pocket and perpetual calendar. Burgundy, Black, Tan, Navy, Green.      |
|-------------------------------------------------------------------------------------------|------|-------------------------------------------------------------------------------------------------------------------------------------|
| A5 size 210mm x 146mm (8 <sup>1</sup> / <sub>4</sub> "x 5 <sup>3</sup> / <sub>4</sub> ")  | ZC5L | Montana grained leather. Gusseted envelope pocket with stamp pocket and perpetual calendar. Burgundy, Black, Tan, Navy, Red, Green. |
| Quarto size 254mm x 203mm (10"x 8")                                                       | ZCQL | Montana grained leather. Gusseted envelope pocket with stamp pocket and perpetual calendar. Burgundy, Black, Tan, Navy, Red, Green. |
| A4 size 297mm x 210mm (11 <sup>5</sup> / <sub>8</sub> "x 8 <sup>1</sup> / <sub>4</sub> ") | ZC4L | Montana grained leather. Gusseted envelope pocket with stamp pocket, perpetual calendar. Burgundy, Black, Green, Navy, Tan.         |