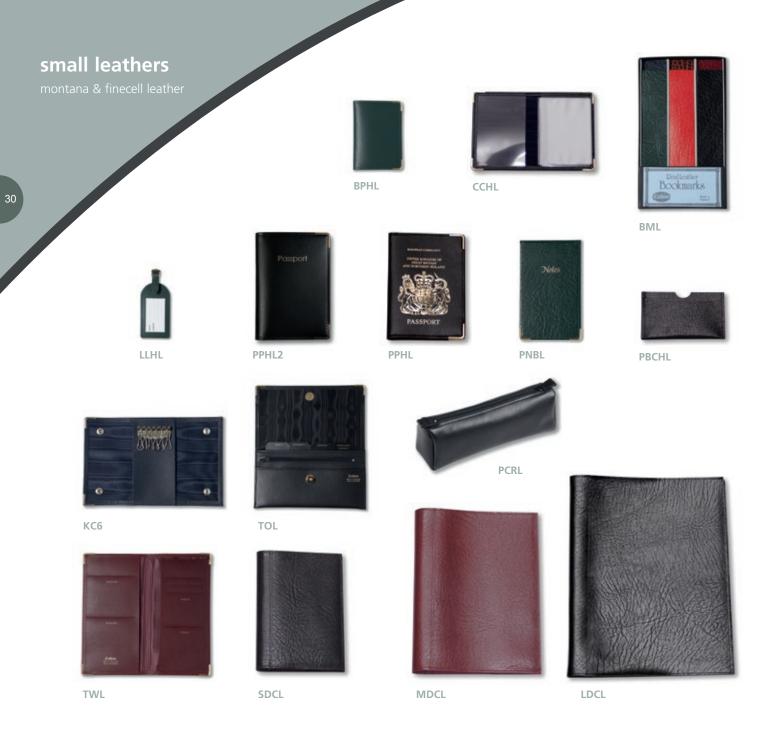

|                           |
| Visitors book      | VB1L6  | 64 leaf interior, 152mm x 203mm (6"x 8"), with columns for Date, Name, Addresses and Comments.                        | Jekk with                 |
|                    | VB2L6  | As above but leaf size 210mm x 273mm (81/4"x 103/4").                                                                 |                           |
| Wine Record Book   | WRBL6  | Printed 80 leaf interior, with sections to record details and comments with cellar record.                            |                           |
| Zipped Diary Cover | ZA5DL6 | Zipped case to hold A5 diary, credit card pockets and pen loop<br>180mm x 250mm (7"x 9 <sup>3</sup> / <sub>4</sub> ") | Tel: <b>0161 430 4365</b> |



A selection of leather goods for personal use.

Burgundy, Black, Navy, Green, Tan

| Bookmarks               | BML   | Plain leather bookmark with fringe. Display case of 30.                                                                                                                                                                   |
|-------------------------|-------|---------------------------------------------------------------------------------------------------------------------------------------------------------------------------------------------------------------------------|
| Bus pass                | BPHL  | Moire silk lined with clear pockets to hold passes. Individually presented.