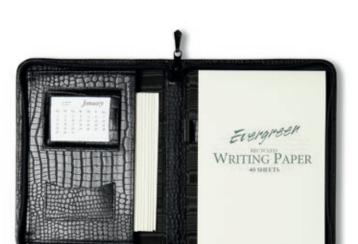

PPHL8

VB2L8

RKBL8

ZC5L8 ZA5DL8

| Notebook        | NBL8   | 144 leaf interior, lined pages, 125mm x 170mm (5"x 7 <sup>3</sup> / <sub>4</sub> ").                                                              |
|-----------------|--------|---------------------------------------------------------------------------------------------------------------------------------------------------|
|                 | NB1L8  | 144 leaf interior, lined pages, 145mm x 210mm (5 <sup>7</sup> / <sub>8</sub> "x 8 <sup>1</sup> / <sub>4</sub> ").                                 |
| Passport holder | PPHL8  | Moire silk lined with interior pockets. Protective corners on cover. Individually presented.                                                      |
| Pencil tub      | PTL8   | Leather covered holder with non slip base.                                                                                                        |
| Rocker blotter  | RKBL8  | Leather covered base and top with solid brass handle. Size 77mm x 160mm (3"x $6^{1}/_{4}$ ").                                                     |
| Visitors book   | VB2L8  | Leaf size 210mm x 273mm ( $8^{1}/_{4}$ "x $10^{3}/_{4}$ ") with columns for Date, Name, Address and Comments.                                     |
| Writing case    | ZC5L8  | Moire silk lined with zip fastener. Gusseted envelope pocket with stamp pocket and perpetual calendar. Fitted superior quality pad and envelopes. |
| Zip Diary Cover | ZA5DL8 | Zipped case to hold A5 diary, credit card pockets and pen loop 180mm x 250mm (7"x 9³/₄") Tel:                                                     |