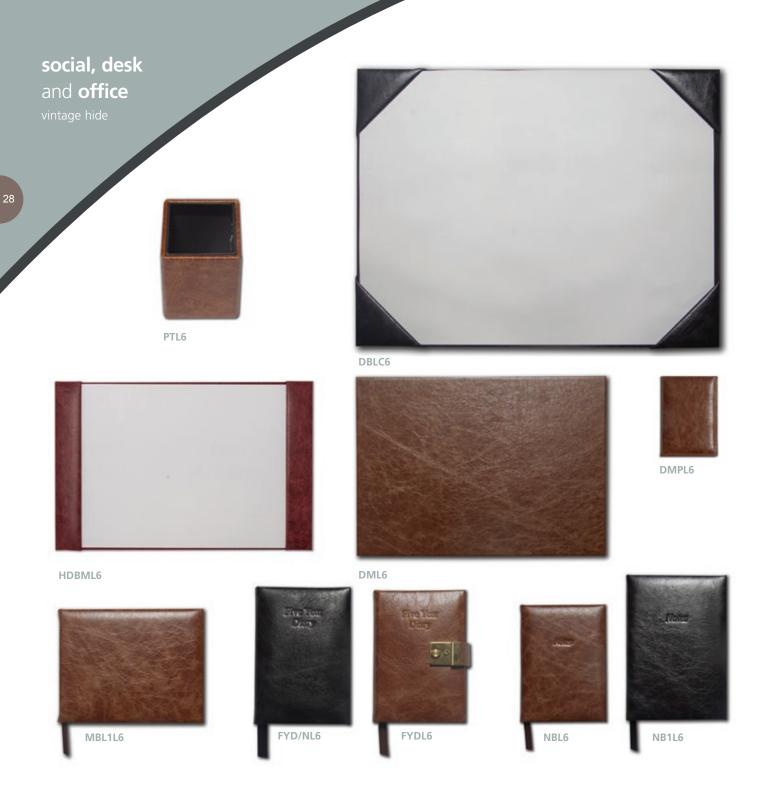

DBCCL/HDBCCL

DBML/HDBML

DBLC/HDBLC

WBL

Burgundy, Black, Navy, Green, Tan

A range of products for office and personal use.

Padded cover with gilt title. Moire silk lined. 96 card capacity, 6 to view. Refillable. Tissue wrapped in presentation gift box. Business card files **BCFL** Coaster CL With non slip base. Size 100mm x 100mm (4"x 4"). Individually presented. Conference folder CFL A4 size. Moire silk lined with document pockets, quality writing pad and pen holder. Tissue wrapped in presentation gift box. Desk memo pad **DMPL** Moire silk lined. Fitted quality 152mm x 89mm (6"x 31/2") plain pad. Tissue wrapped in presentation gift box. Desk jotter DJDL Leather covered dispenser for loose memo sheets. Tissue wrapped in presentation gift box. Desk blotters Half demy size. 446mm x 286mm ( $17^{1}/_{2}$ "x  $11^{1}/_{4}$ ") 4 corner style. Padded corners mounted onto 6mm **HDBLC** wooden base. Individually presented. **HDBML** Half demy size. 446mm x 286mm (171/2"x 111/4"). Military style. Padded flaps mounted onto 6mm wooden base. Individually presented. **HDBCCL** Half demy size. 446mm x 286mm ( $17^{1}/_{2}$ "x  $11^{1}/_{4}$ "). Cuff and corner style. Padded flap and corners mounted onto 6mm wooden base. Individually presented. **DBLC** Full demy size. 446mm x 572mm (17<sup>1</sup>/<sub>2</sub>"x 22<sup>1</sup>/<sub>2</sub>"). 4 corner style. Padded corners mounted onto 6mm wooden base. Individually presented. **DBML** Full demy size. 446mm x 572mm ( $17^{1}/_{2}$ "x  $22^{1}/_{2}$ "). Military style. Padded flaps mounted onto 6mm wooden base. Individually presented Full demy size. 446mm x 572mm (17 $^{1}/_{2}$ "x 22 $^{1}/_{2}$ "). Cuff and corner style. Padded flap and corners **DBCCL** mounted onto 6mm wooden base. Individually presented.

MML

FC1L

PΙ

RBLZ/P

RBL CFL

| Letter opener        | LOL/S  | Gold plated handle and blade in sheath. Tissue wrapped in presentation gift box.                                                                                                                                         |
|----------------------|--------|--------------------------------------------------------------------------------------------------------------------------------------------------------------------------------------------------------------------------|
| Mouse mat            | MML    | Non slip base. Size 250mm x 200mm (9 <sup>3</sup> / <sub>4</sub> "x 7 <sup>3</sup> / <sub>4</sub> ") Individually presented.                                                                                             |
| Pencil tub           | PTL    | Leather covered holder with non slip base. Tissue wrapped in presentation gift box.                                                                                                                                      |
| Ring binders         | RBL    | A4 size. Moire silk lined. Fitted with 25mm 4 ring metal and document pocket. Tissue wrapped in presentation gift box.                                                                                                   |
|                      | RBLZ/P | A4 size with zip fastener. Moire silk lined. Fitted with 25mm 4 ring metal, document and card pockets and quality writing pad. Tissue wrapped in presentation gift box.                                                  |
| Rocker blotter       | RKBL   | Rocker blotter 77mm x 160mm (3"x $6^{1}/_{4}$ "). Solid brass handle. Tissue wrapped in presentation gift box.                                                                                                           |
| Underarm folio cases | FC1L   | Gusseted folio with zip closure on 2 sides. Individually presented.                                                                                                                                                      |
|                      | FCA    | As above but in leather grained vinyl. Burgundy, Black, Brown and Navy.                                                                                                                                                  |
| Wing blotter         | WBL    | Gusseted folio with zip closure on 2 sides. Individually presented.  As above but in leather grained vinyl. Burgundy, Black, Brown and Navy.  Moire silk lined. Half demy size. Tissue wrapped in presentation gift box. |